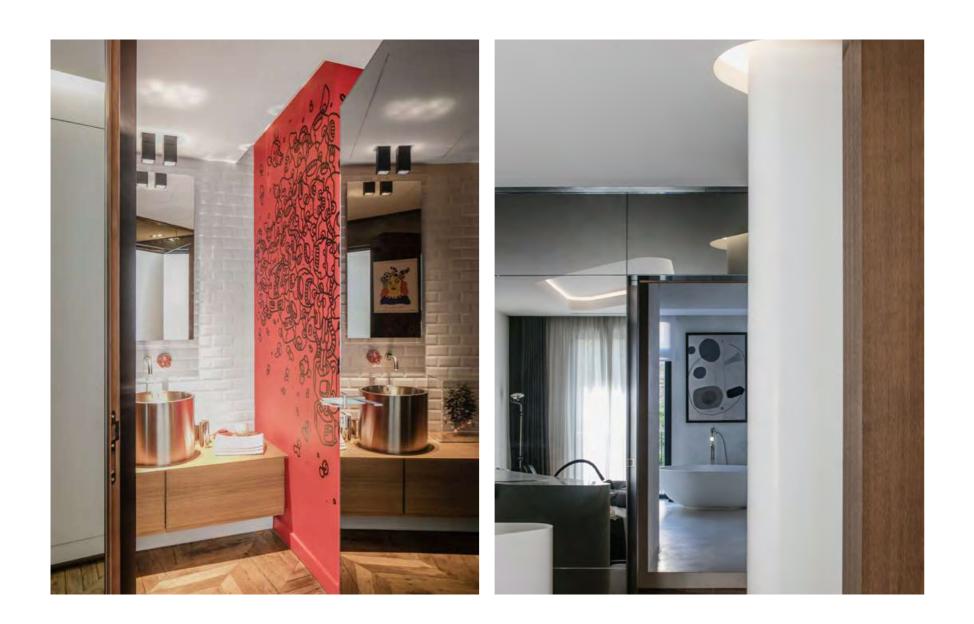

Located near the prestigious Avenue George V of Paris, the Apartment Marceau welcomed a collection of incredible artworks after its contemporary refurbishment for an art collector.

In addition to an array of selected art, the architects commissioned famous street artist Mehdi Cibille, alias Le Module de Zeer, to honor the apartment and create in situ artwork in the foyer and the guest bathroom.

In the foyer, the art piece is a backlit cut out Corian structure that reveals itself once lit. The artist also graffitied his drawings on the red wall of the guest restroom. In regard to the main rooms, the apartment comprises four en-suite bedrooms, a lounge and a kitchen.