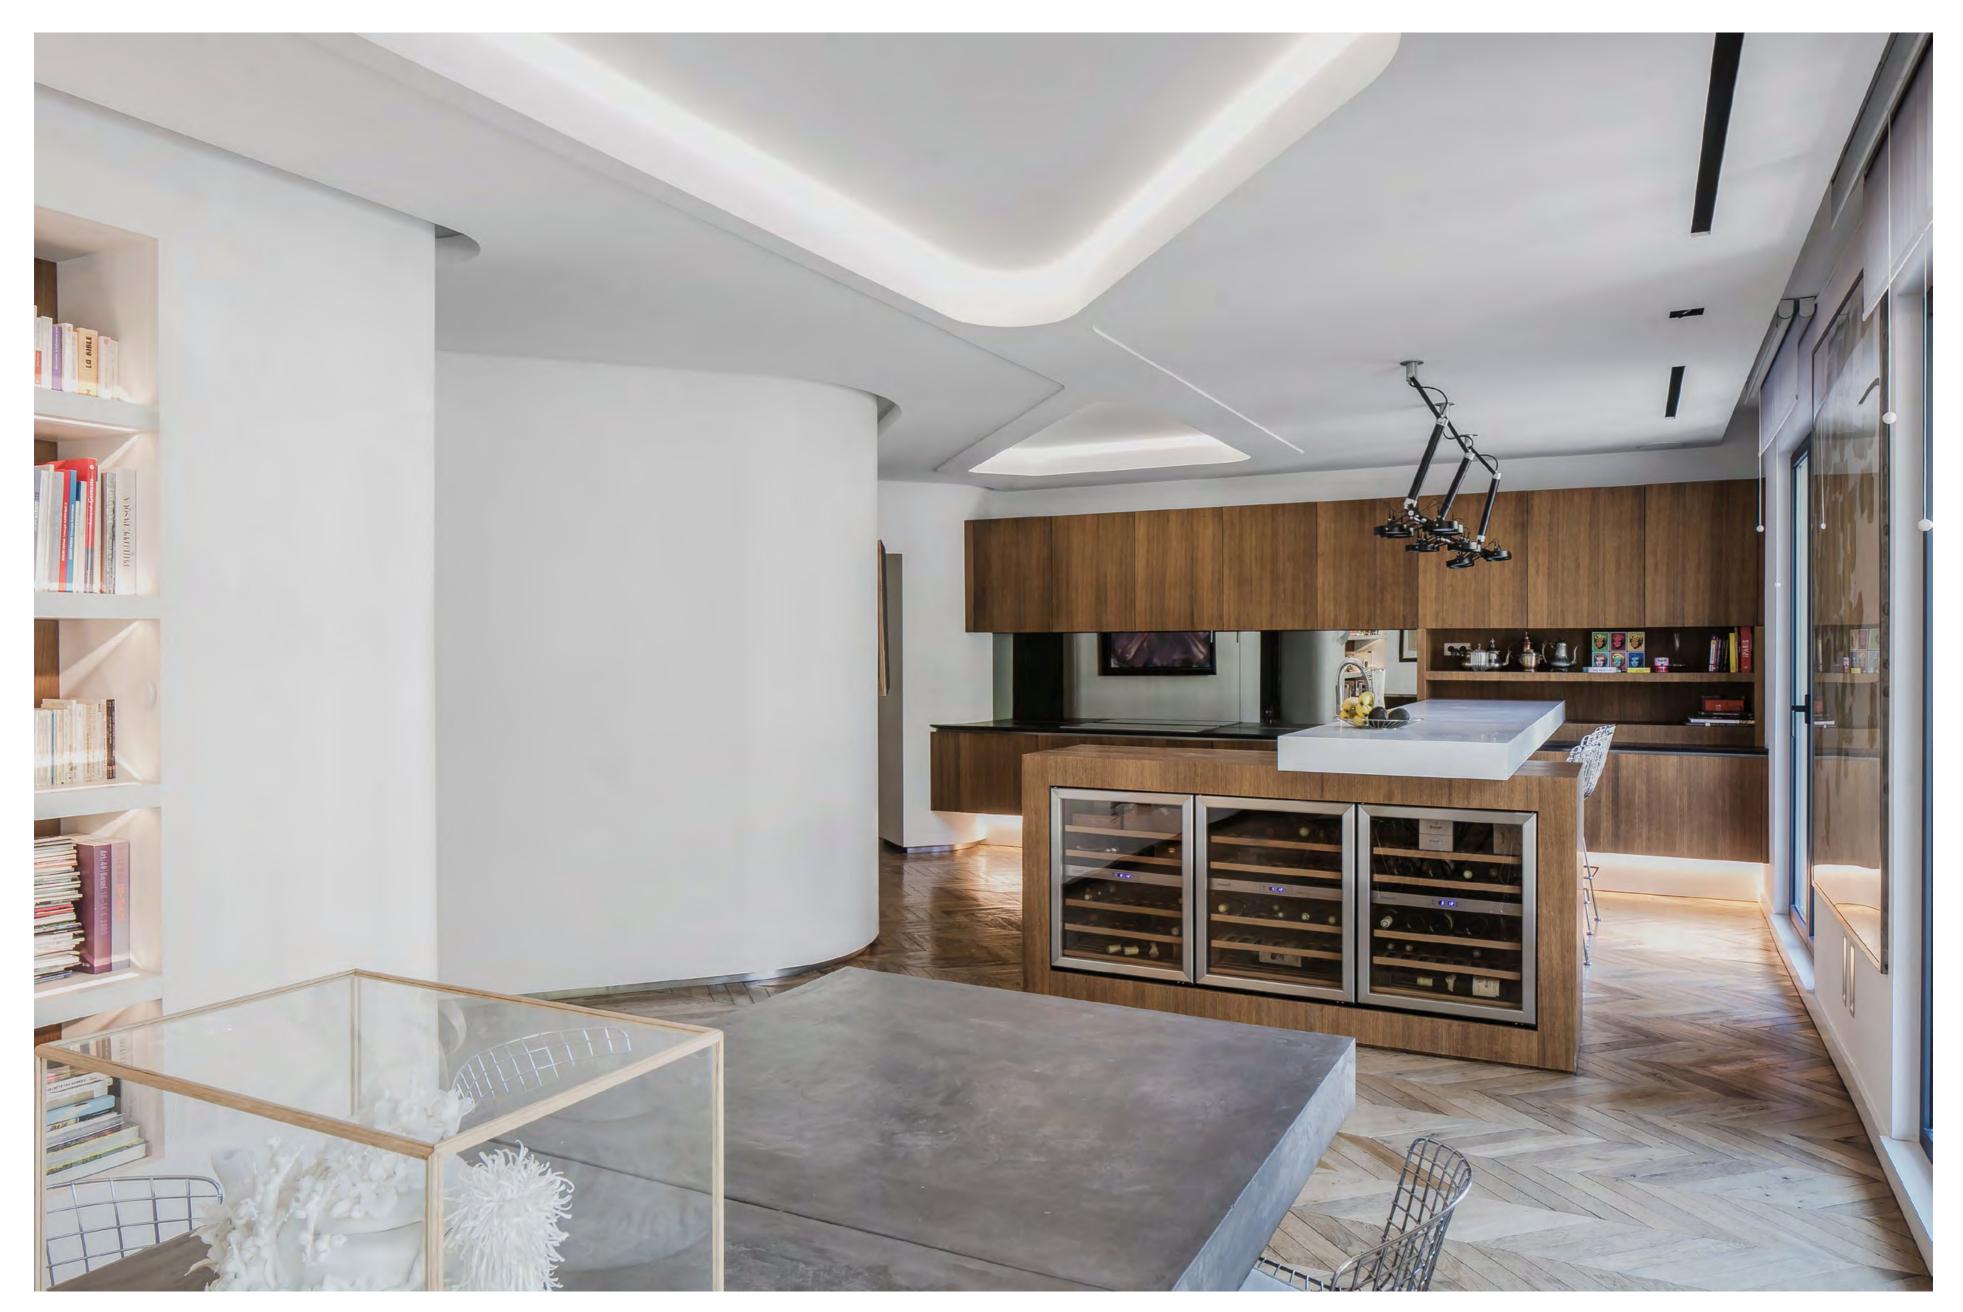

The architects designed a series of white Corian curved walls and played with depth and extensions for the ceiling, all of which stretch out and shape most of the apartment and hide the technical elements and storage.

These organic walls create an illusion of volume and add character to the space which unifies the contrast between cold and warm materials.

The result of this refurbishment is an intimate organic space in synch with the owner's lifestyle.