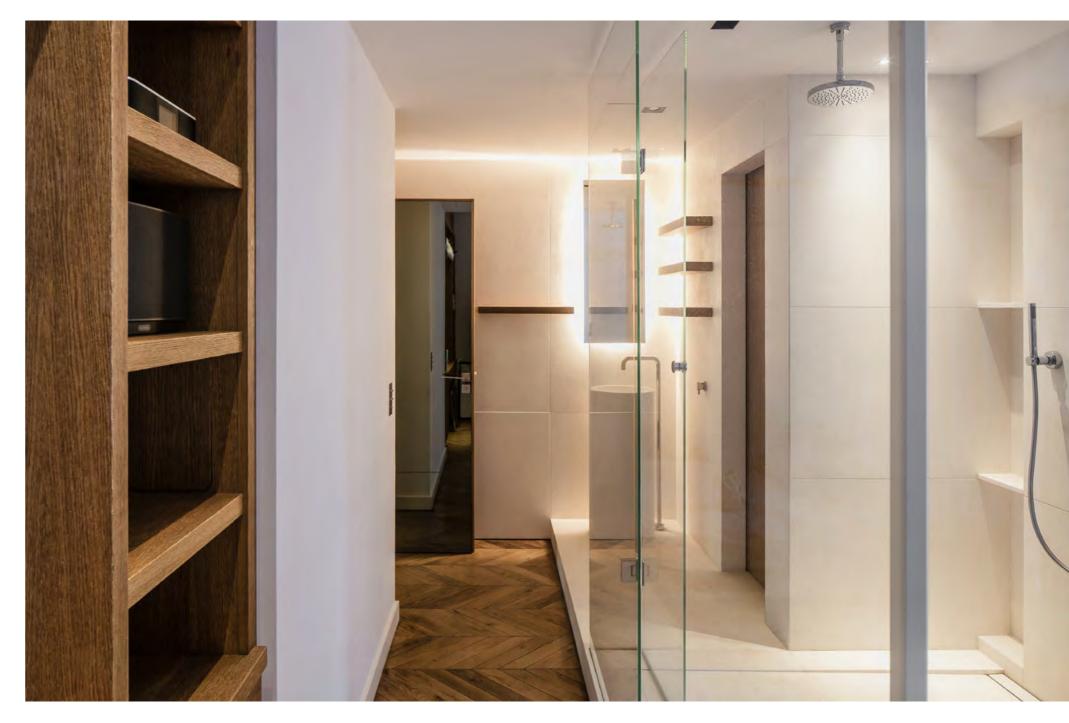

The architects designed a series of white Corian curved walls and played with depth and extensions for the ceiling, all of which stretch out and shape most of the apartment and hide the technical elements and storage.

These organic walls create an illusion of volume and add character to the space which unifies the contrast between cold and warm materials.

The result of this refurbishment is an intimate organic space in synch with the owner's lifestyle.