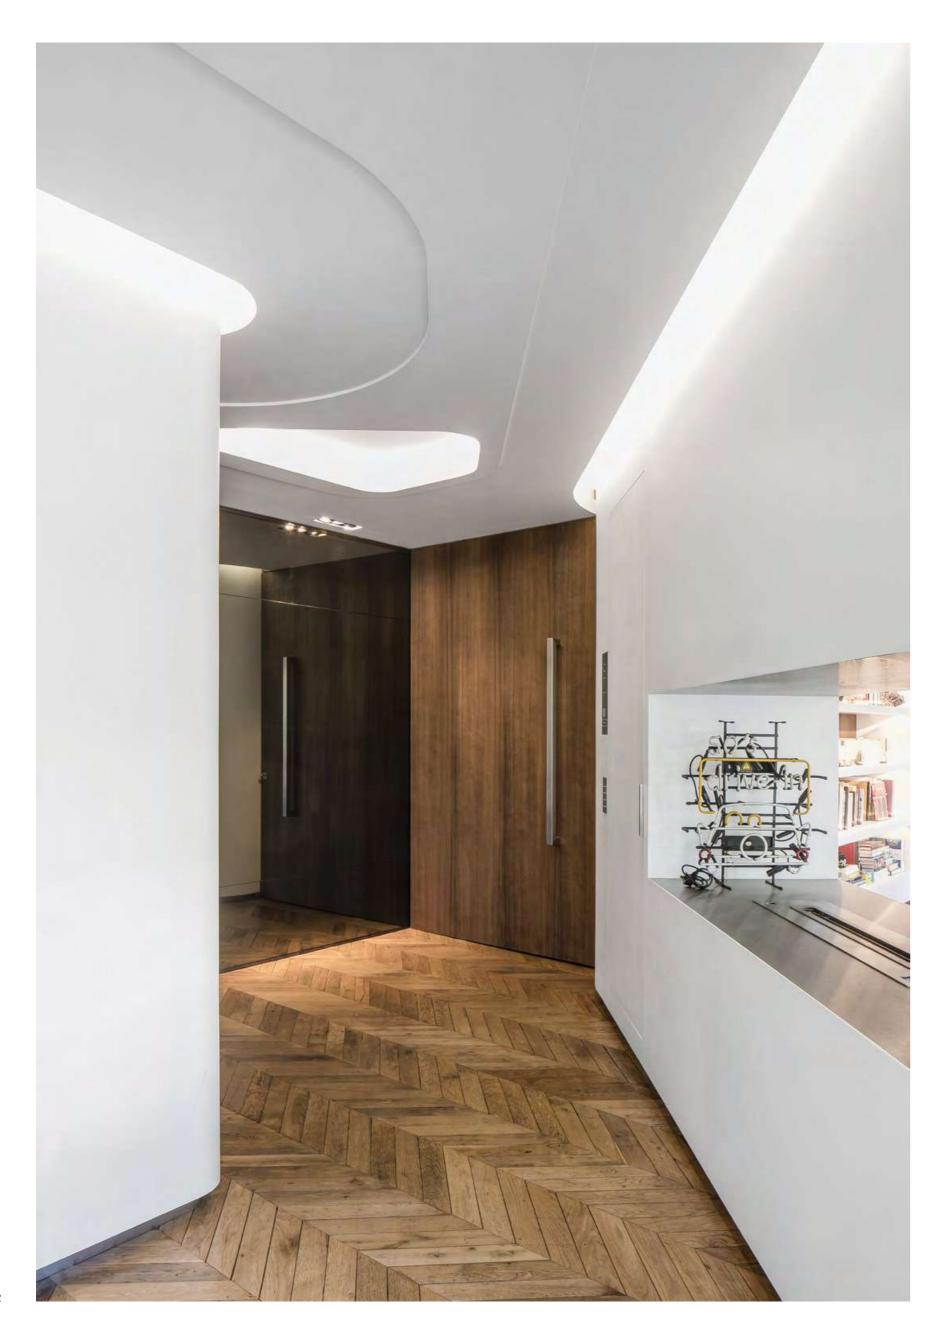

Located near the prestigious Avenue George V of Paris, the Apartment Marceau welcomed a collection of incredible artworks after its contemporary refurbishment for an art collector.

In addition to an array of selected art, the architects commissioned famous street artist Mehdi Cibille, alias Le Module de Zeer, to honor the apartment and create in situ artwork in the foyer and the guest bathroom.

In the foyer, the art piece is a backlit cut out Corian structure that reveals itself once lit. The artist also graffitied his drawings on the red wall of the guest restroom. In regard to the main rooms, the apartment comprises four en-suite bedrooms, a lounge and a kitchen.

The architects designed a series of white Corian curved walls and played with depth and extensions for the ceiling, all of which stretch out and shape most of the apartment and hide the technical elements and storage.

These organic walls create an illusion of volume and add character to the space which unifies the contrast between cold and warm materials.

The result of this refurbishment is an intimate organic space in synch with the owner's lifestyle.