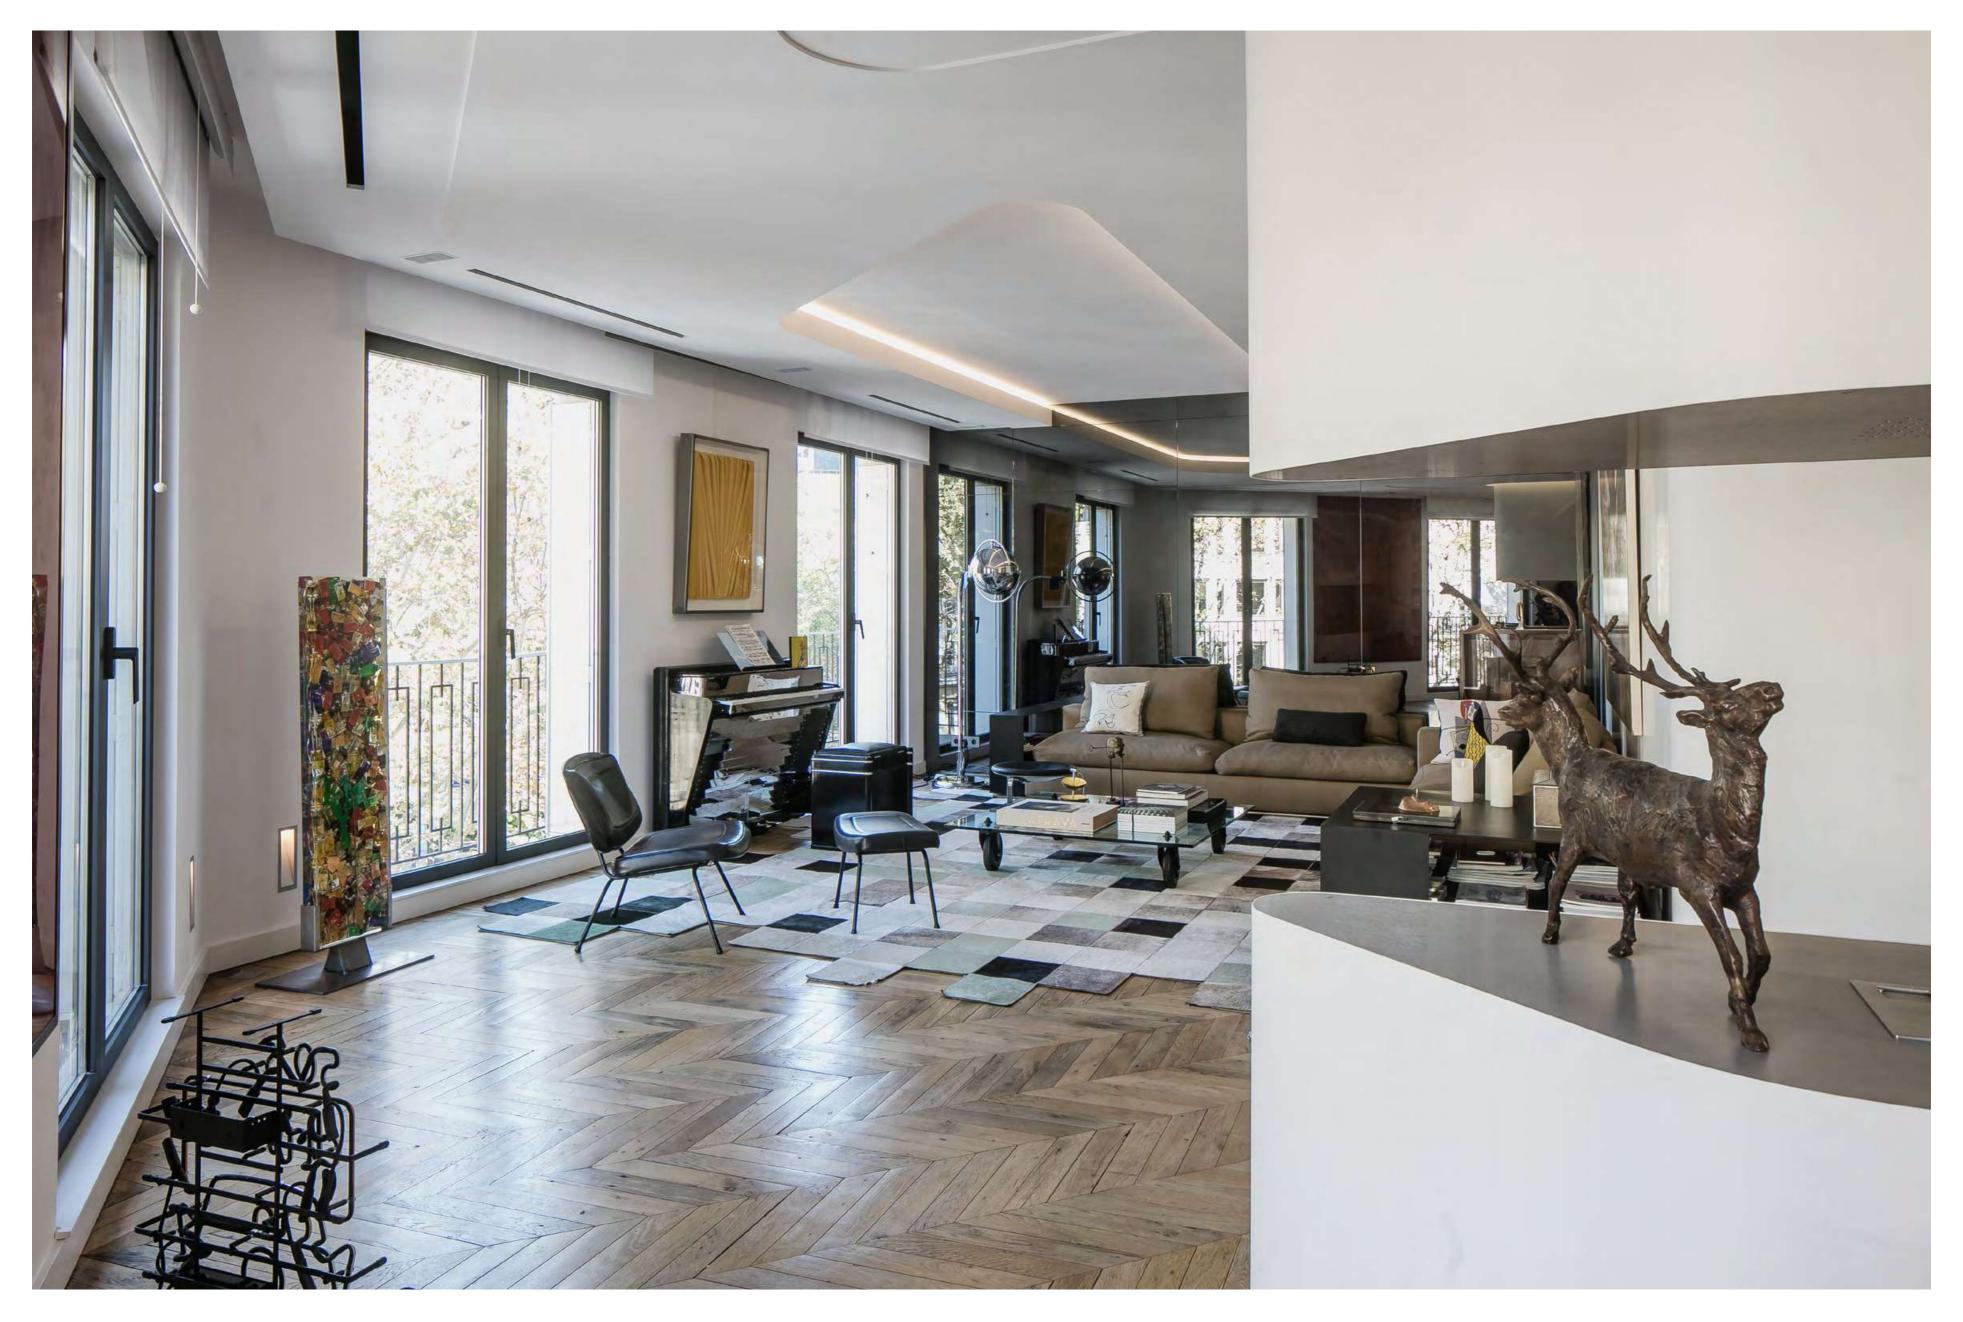

In the foyer, the art piece is a backlit cut out Corian structure that reveals itself once lit. The artist also graffitied his drawings on the red wall of the guest restroom. In regard to the main rooms, the apartment comprises four en-suite bedrooms, a lounge and a kitchen.

These organic walls create an illusion of volume and add character to the space which unifies the contrast between cold and warm materials.

The result of this refurbishment is an intimate organic space in synch with the owner's lifestyle.