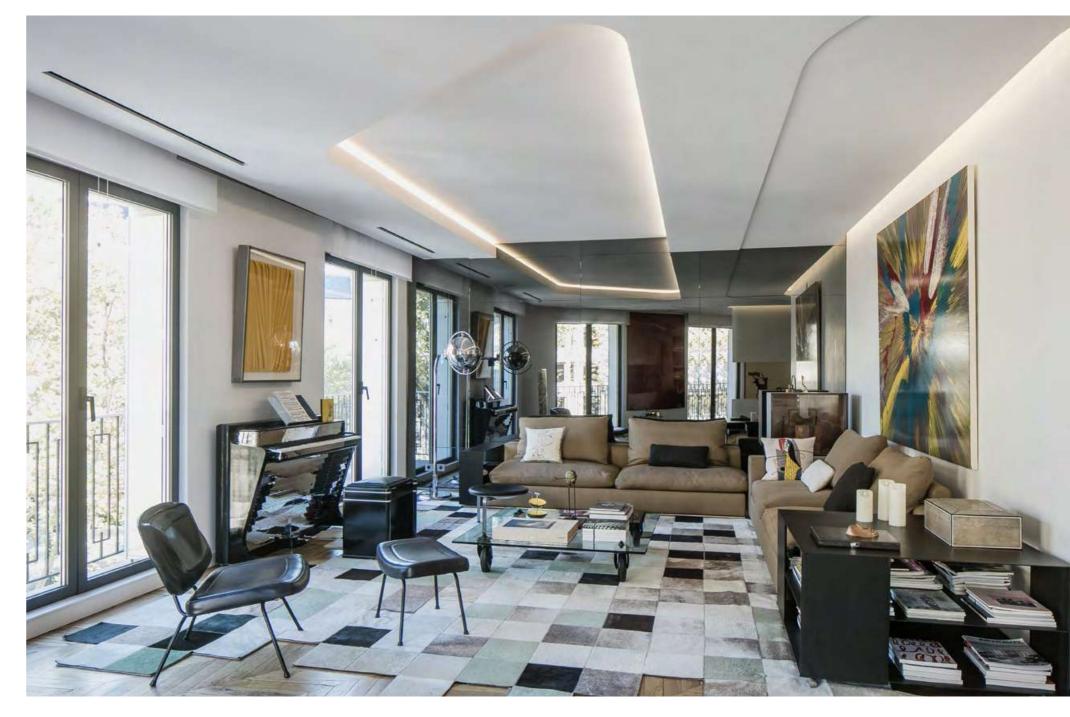

In the foyer, the art piece is a backlit cut out Corian structure that reveals itself once lit. The artist also graffitied his drawings on the red wall of the guest restroom. In regard to the main rooms, the apartment comprises four en-suite bedrooms, a lounge and a kitchen.

These organic walls create an illusion of volume and add character to the space which unifies the contrast between cold and warm materials.

The result of this refurbishment is an intimate organic space in synch with the owner's lifestyle.