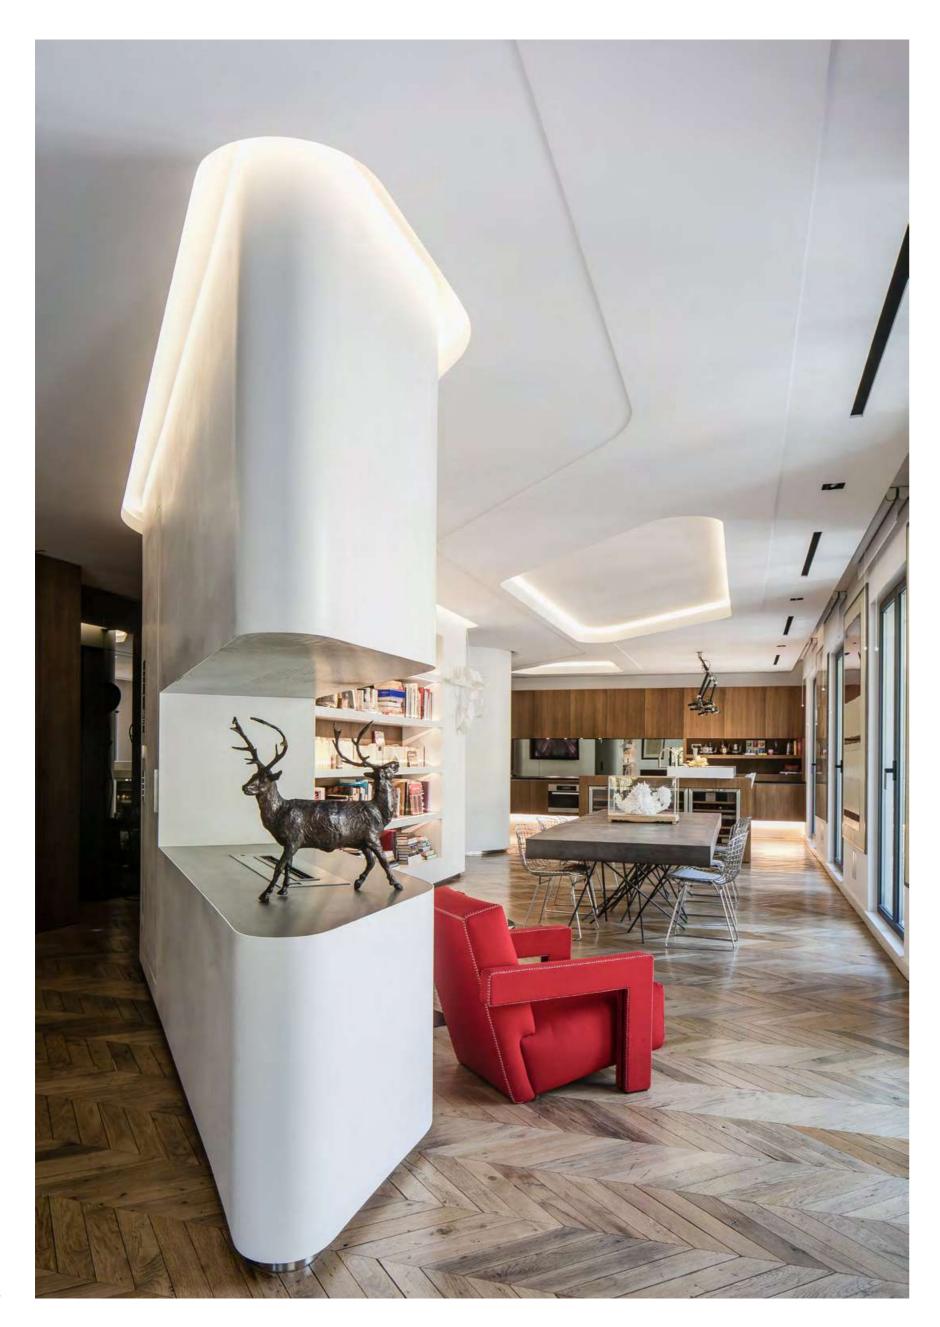

The architects designed a series of white Corian curved walls and played with depth and extensions for the ceiling, all of which stretch out and shape most of the apartment and hide the technical elements and storage.

These organic walls create an illusion of volume and add character to the space which unifies the contrast between cold and warm materials.

The result of this refurbishment is an intimate organic space in synch with the owner's lifestyle.