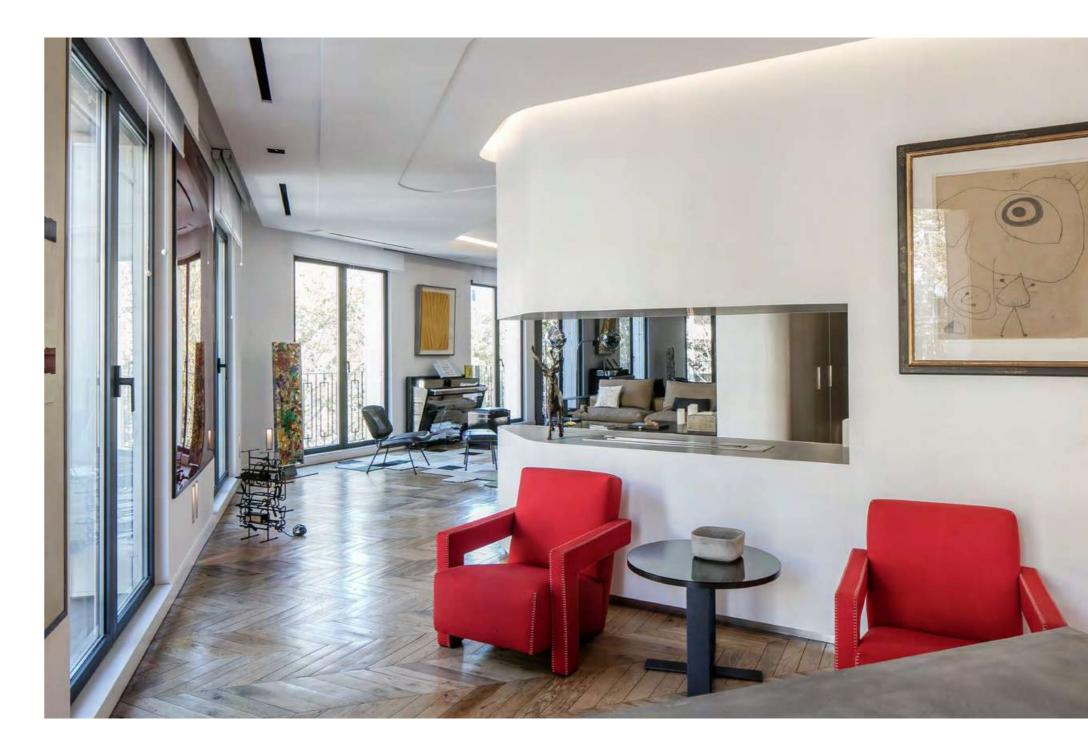

The architects designed a series of white Corian curved walls and played with depth and extensions for the ceiling, all of which stretch out and shape most of the apartment and hide the technical elements and storage.

These organic walls create an illusion of volume and add character to the space which unifies the contrast between cold and warm materials.

The result of this refurbishment is an intimate organic space in synch with the owner's lifestyle.