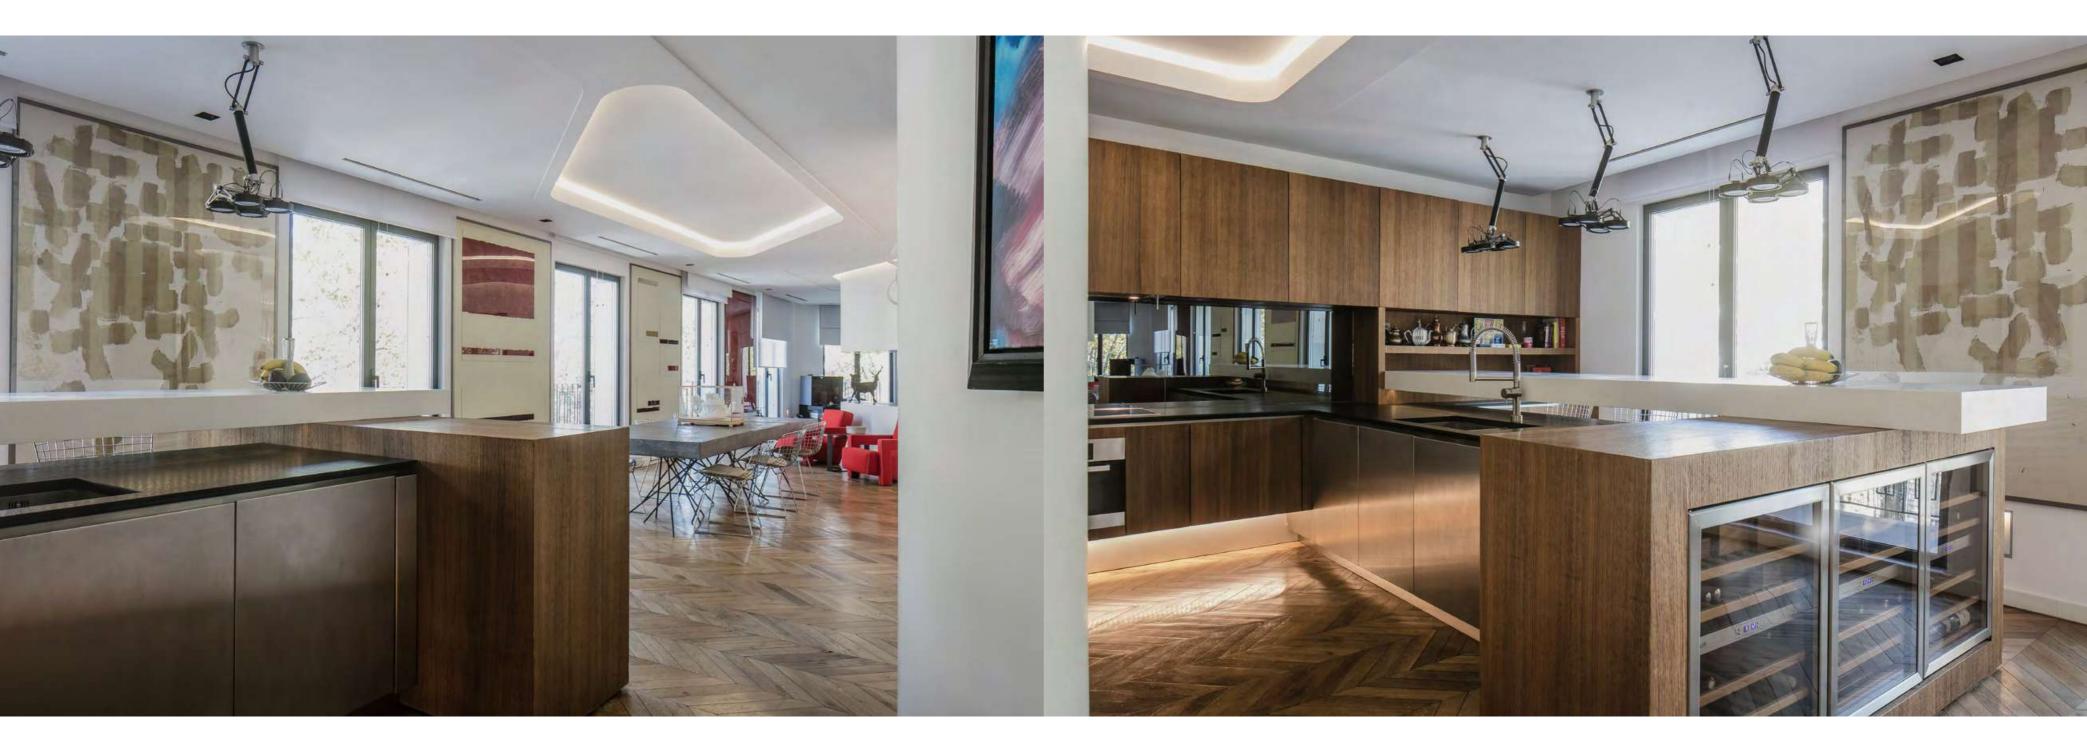

In the foyer, the art piece is a backlit cut out Corian structure that reveals itself once lit. The artist also graffitied his drawings on the red wall of the guest restroom. In regard to the main rooms, the apartment comprises four en-suite bedrooms, a lounge and a kitchen.