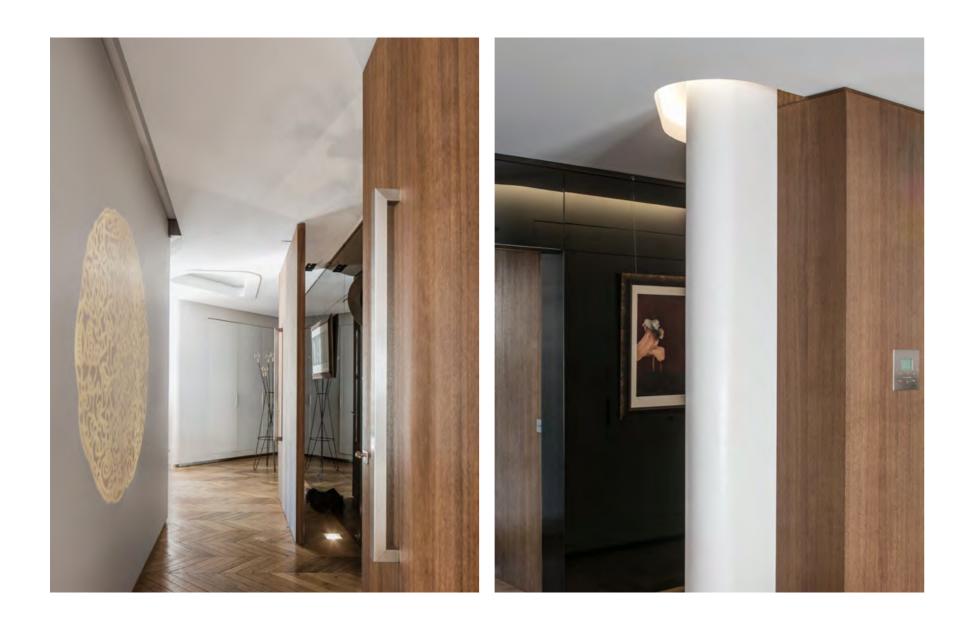

In the foyer, the art piece is a backlit cut out Corian structure that reveals itself once lit. The artist also graffitied his drawings on the red wall of the guest restroom. In regard to the main rooms, the apartment comprises four en-suite bedrooms, a lounge and a kitchen.

The architects designed a series of white Corian curved walls and played with depth and extensions for the ceiling, all of which stretch out and shape most of the apartment and hide the technical elements and storage.

These organic walls create an illusion of volume and add character to the space which unifies the contrast between cold and warm materials.

The result of this refurbishment is an intimate organic space in synch with the owner's lifestyle.