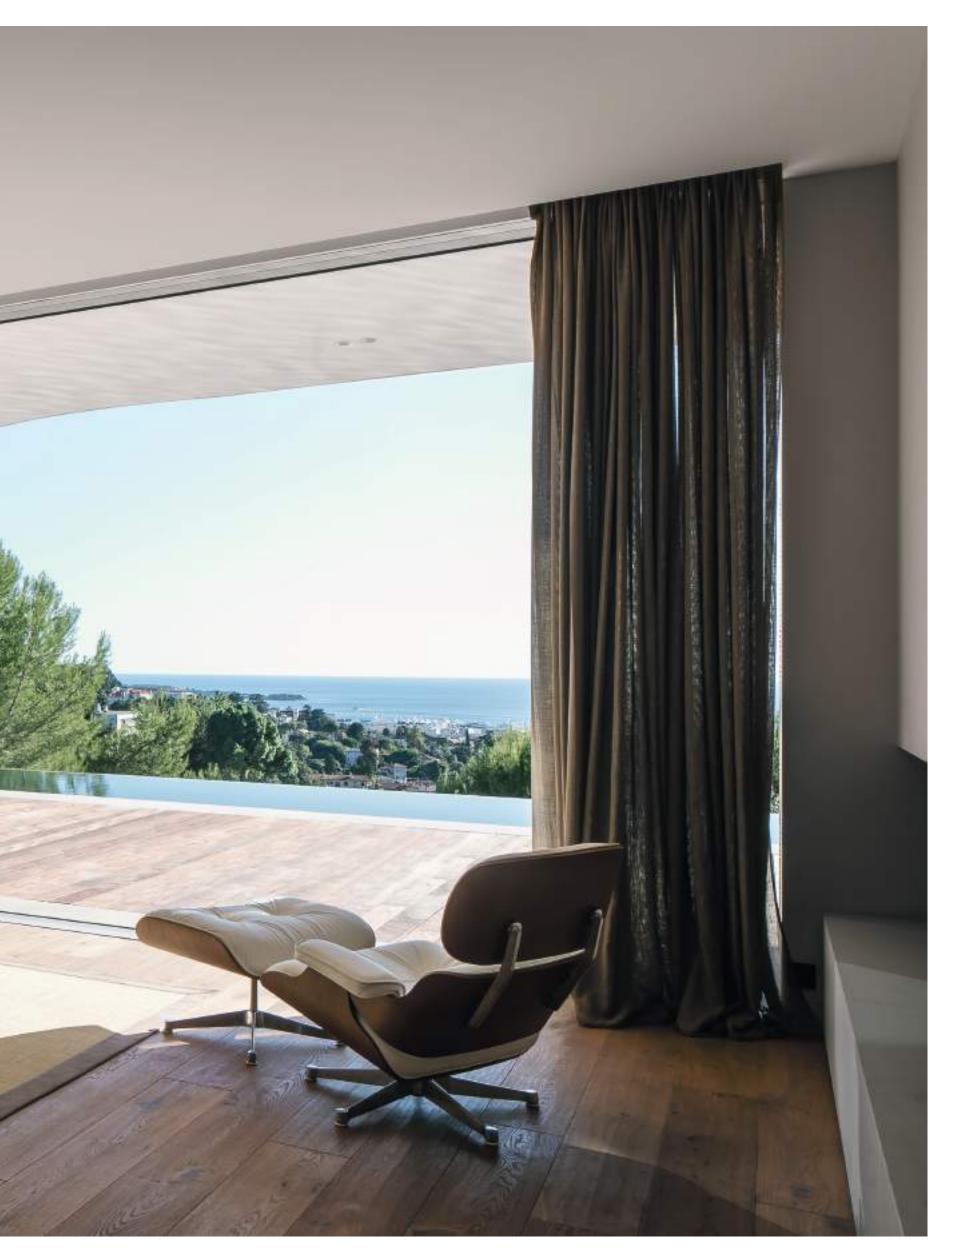

Villa Ketamine in Cannes comprises two stories of white concrete walls with a long stretch of full-length glass sliding doors that open the house to the panorama: incredible views of the Mediterranean Sea and the Lerins Islands. These full-length minimalist windows, whose panels slide entirely into the walls, were fitted on most of the South side and frame the views.

Skylines and an array of small square windows were strategically placed at the back all of which maximise the entry of natural light. The concrete walls and wooden decking create a strong identity and continuity with the interiors of this French Riviera location. A four-meterlong, curved cantilever shelters a portion of the terrace along which runs a swimming pool to mimic the blue sky and azure sea.