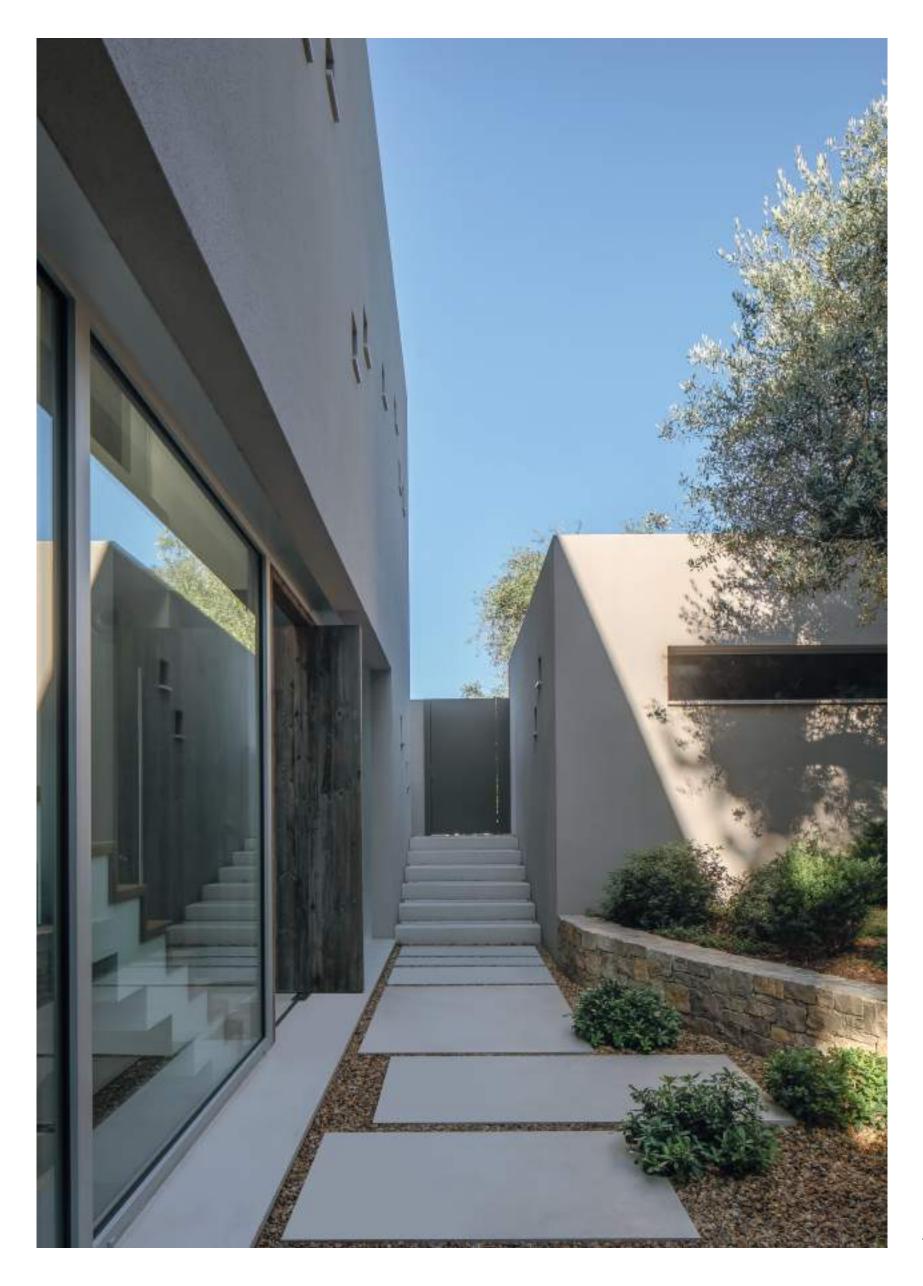

Villa Ketamine in Cannes comprises two stories of white concrete walls with a long stretch of full-length glass sliding doors that open the house to the panorama: incredible views of the Mediterranean Sea and the Lerins Islands. These full-length minimalist windows, whose panels slide entirely into the walls, were fitted on most of the South side and frame the views.

Skylines and an array of small square windows were strategically placed at the back all of which maximise the entry of natural light. The concrete walls and wooden decking create a strong identity and continuity with the interiors of this French Riviera location. A four-meterlong, curved cantilever shelters a portion of the terrace along which runs a swimming pool to mimic the blue sky and azure sea.