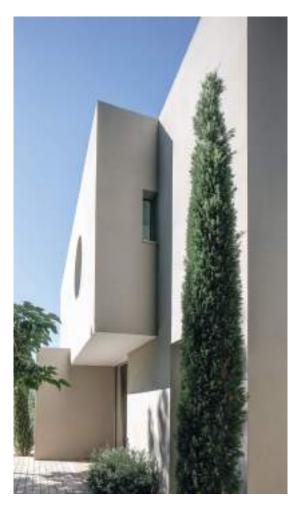

Villa Ketamine in Cannes comprises two stories of white concrete walls with a long stretch of full-length glass sliding doors that open the house to the panorama: incredible views of the Mediterranean Sea and the Lerins Islands. These full-length minimalist windows, whose panels slide entirely into the walls, were fitted on most of the South side and frame the views.

Skylines and an array of small square windows were strategically placed at the back all of which maximise the entry of natural light. The concrete walls and wooden decking create a strong identity and continuity with the interiors of this French Riviera location. A four-meterlong, curved cantilever shelters a portion of the terrace along which runs a swimming pool to mimic the blue sky and azure sea.