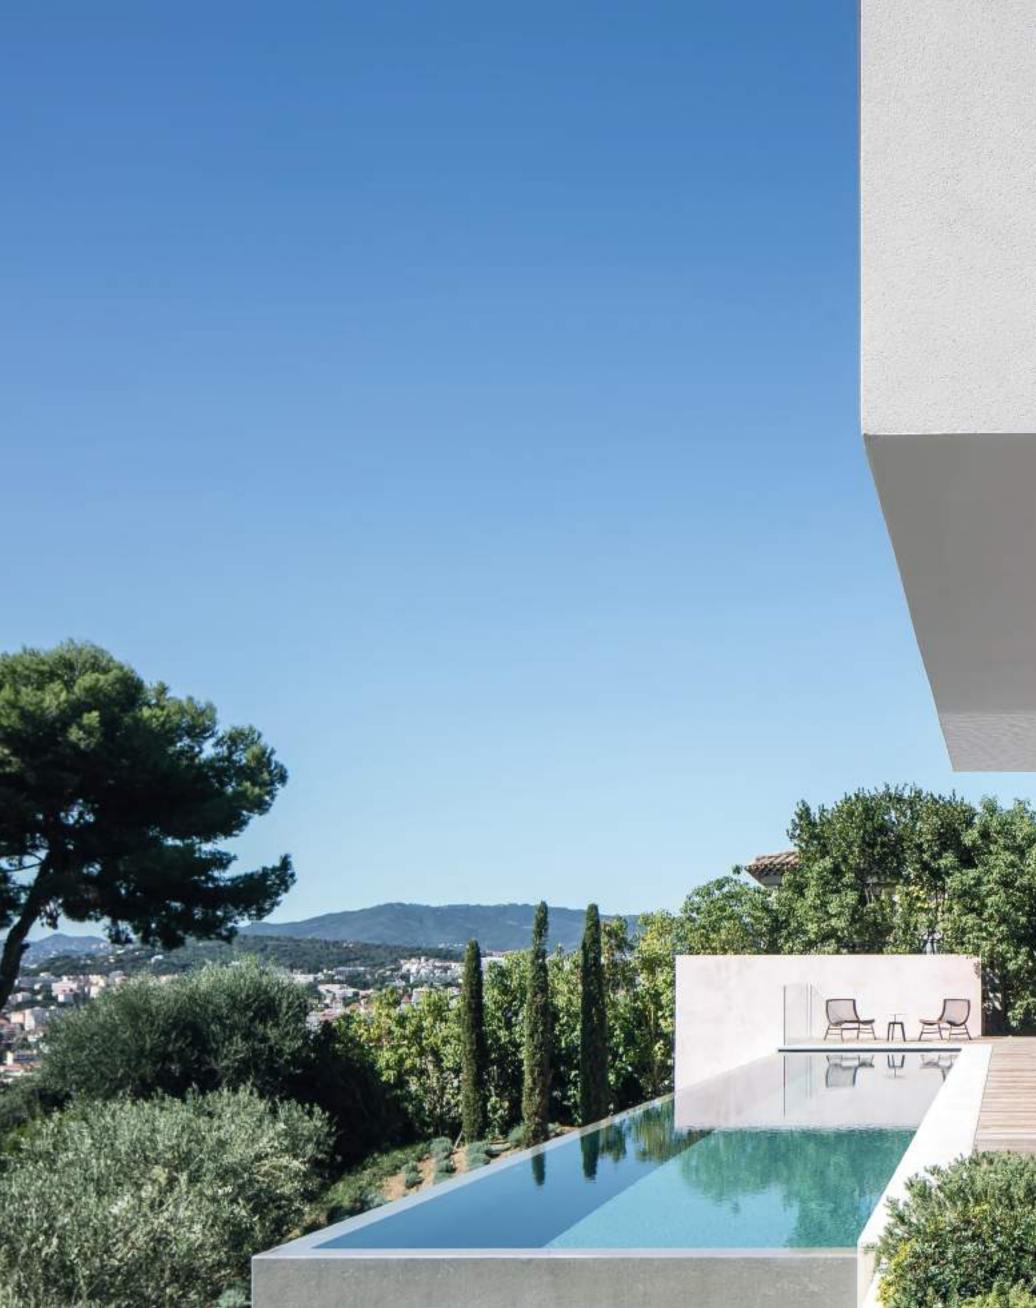

Villa Ketamine in Cannes comprises two stories of white concrete walls with a long stretch of full-length glass sliding doors that open the house to the panorama: incredible views of the Mediterranean Sea and the Lerins Islands. These full-length minimalist windows, whose panels slide entirely into the walls, were fitted on most of the South side and frame the views.

Skylines and an array of small square windows were strategically placed at the back all of which maximise the entry of natural light. The concrete walls and wooden decking create a strong identity and continuity with the interiors of this French Riviera location. A four-meterlong, curved cantilever shelters a portion of the terrace along which runs a swimming pool to mimic the blue sky and azure sea.