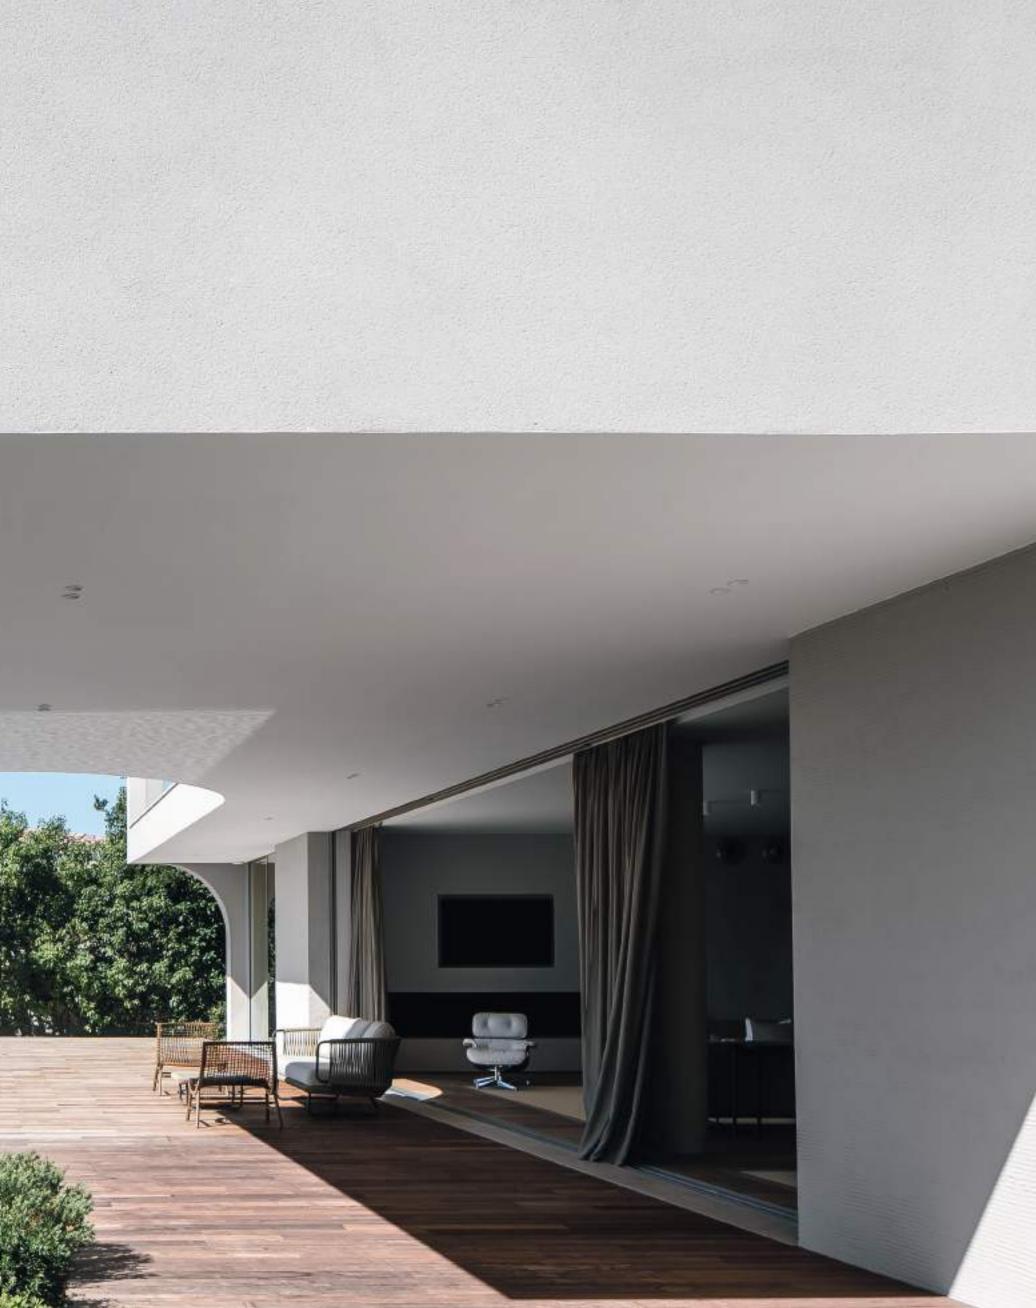

Villa Ketamine in Cannes comprises two stories of white concrete walls with a long stretch of full-length glass sliding doors that open the house to the panorama: incredible views of the Mediterranean Sea and the Lerins Islands. These full-length minimalist windows, whose panels slide entirely into the walls, were fitted on most of the South side and frame the views.

Inside, the raw concrete and additional selected materials such as oak, walnut, stone and granito blend harmoniously with the polished contemporary furniture. The architecture, timeless and simple, is a beautiful rendition of minimalism.