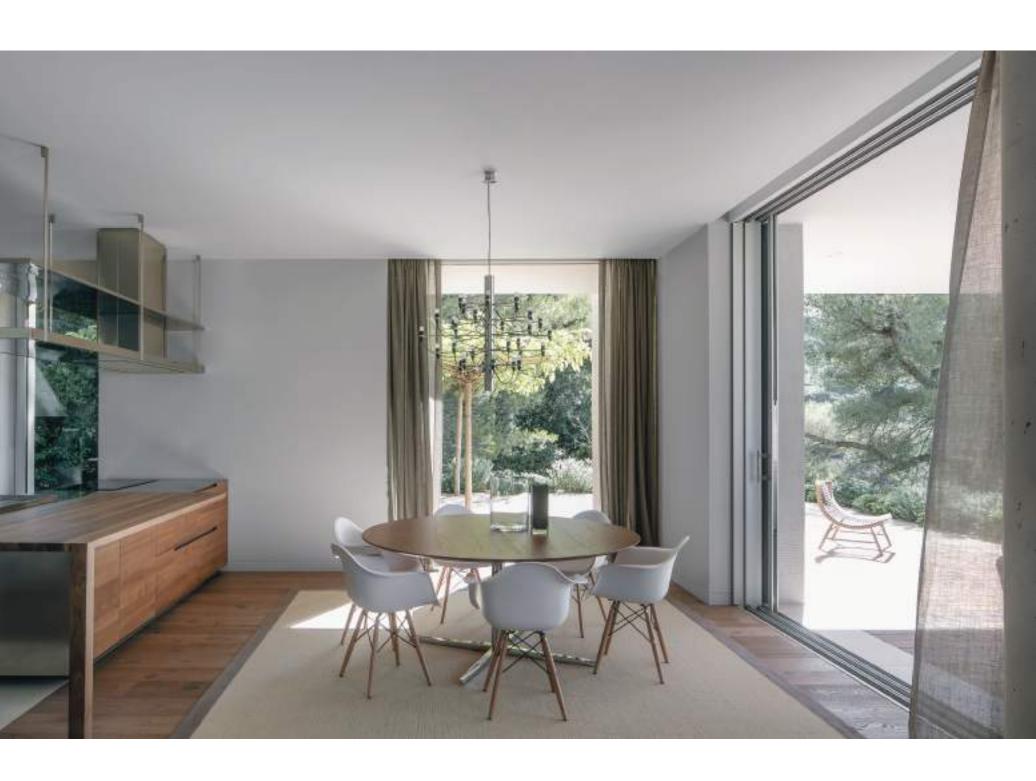

Inside, the raw concrete and additional selected materials such as oak, walnut, stone and granito blend harmoniously with the polished contemporary furniture. The architecture, timeless and simple, is a beautiful rendition of minimalism.