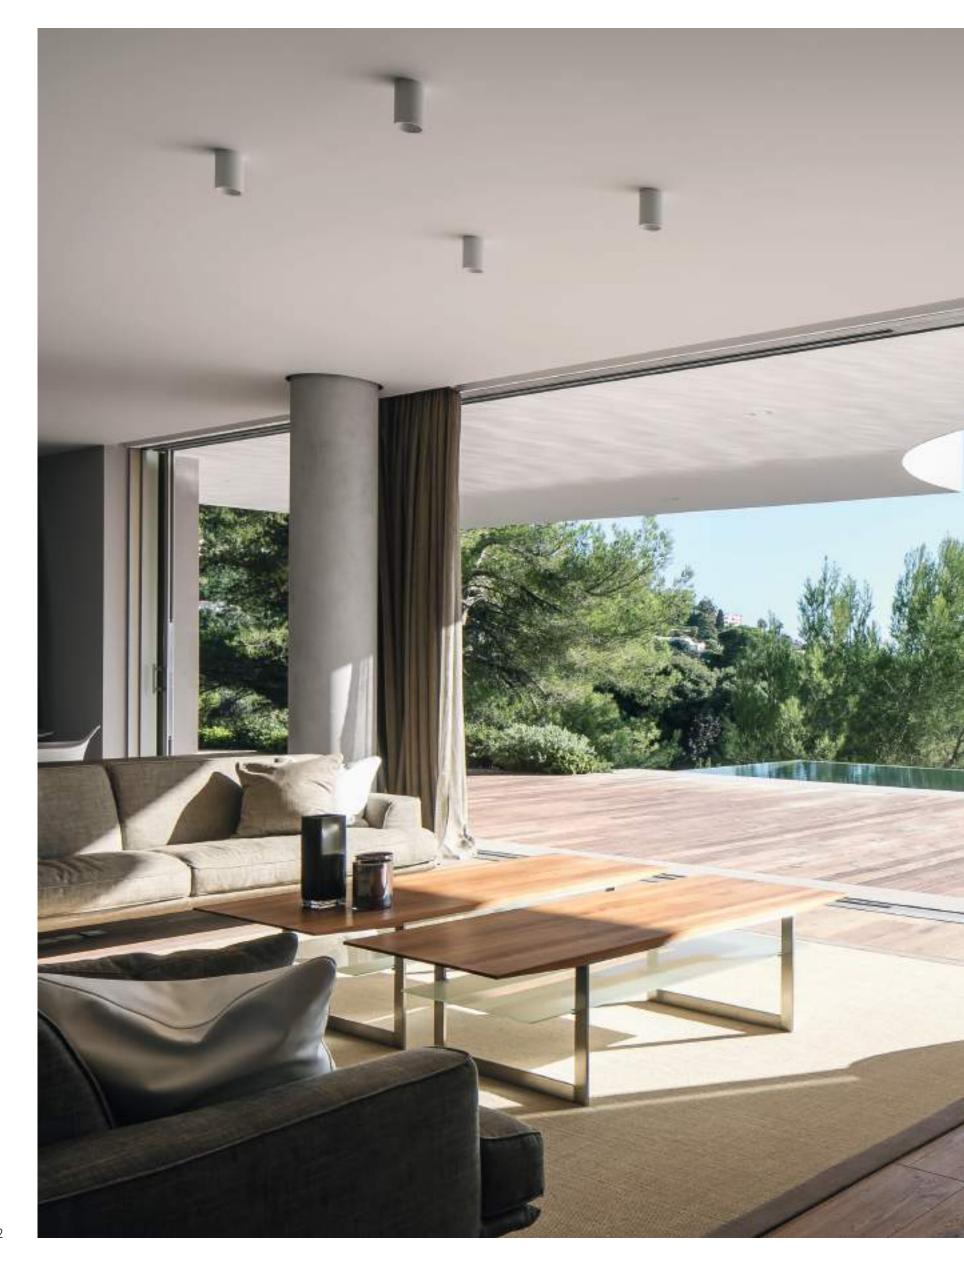

Villa Ketamine in Cannes comprises two stories of white concrete walls with a long stretch of full-length glass sliding doors that open the house to the panorama: incredible views of the Mediterranean Sea and the Lerins Islands. These full-length minimalist windows, whose panels slide entirely into the walls, were fitted on most of the South side and frame the views.

Skylines and an array of small square windows were strategically placed at the back all of which maximise the entry of natural light. The concrete walls and wooden decking create a strong identity and continuity with the interiors of this French Riviera location. A four-meterlong, curved cantilever shelters a portion of the terrace along which runs a swimming pool to mimic the blue sky and azure sea.

Inside, the raw concrete and additional selected materials such as oak, walnut, stone and granito blend harmoniously with the polished contemporary furniture. The architecture, timeless and simple, is a beautiful rendition of minimalism.