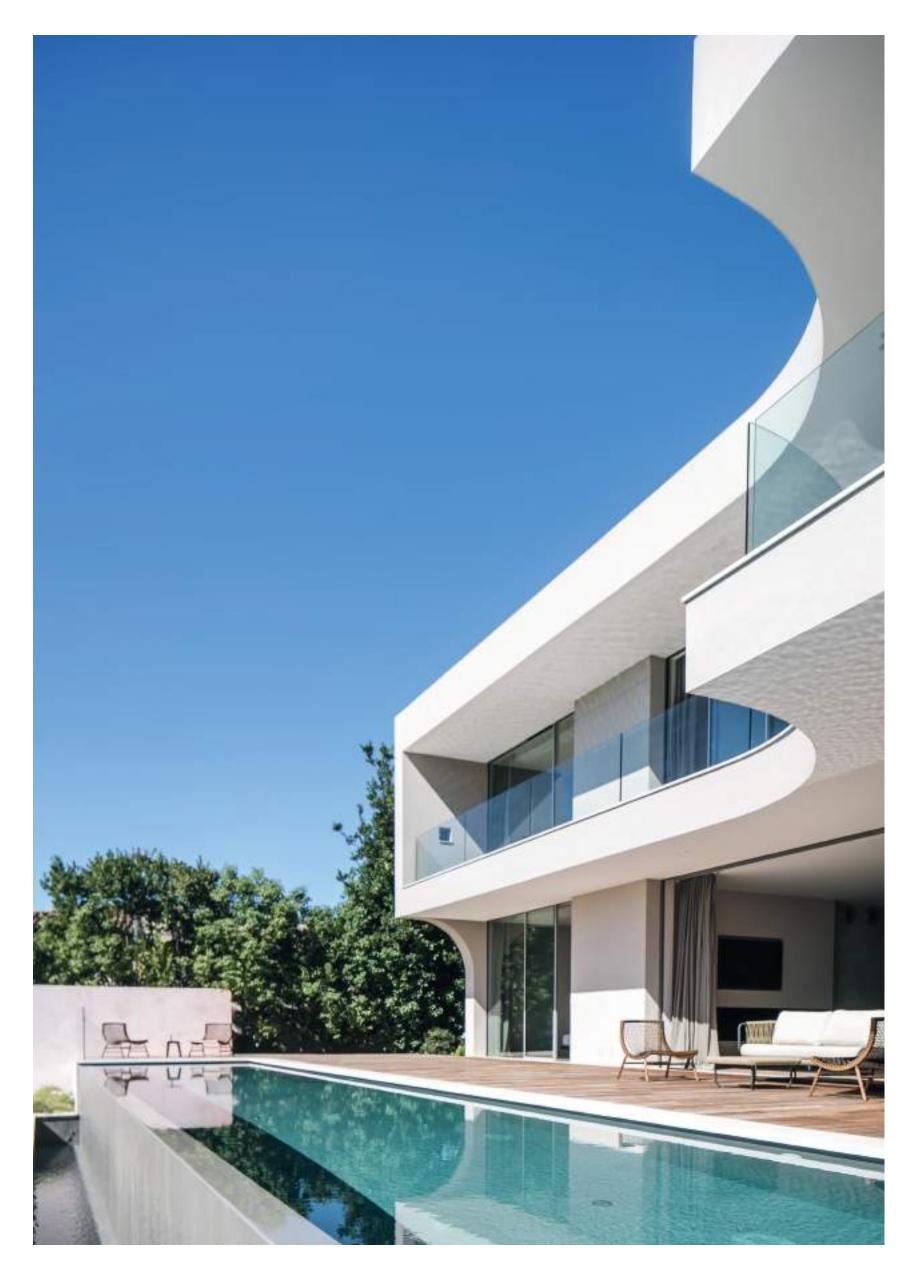

Skylines and an array of small square windows were strategically placed at the back all of which maximise the entry of natural light. The concrete walls and wooden decking create a strong identity and continuity with the interiors of this French Riviera location. A four-meterlong, curved cantilever shelters a portion of the terrace along which runs a swimming pool to mimic the blue sky and azure sea.