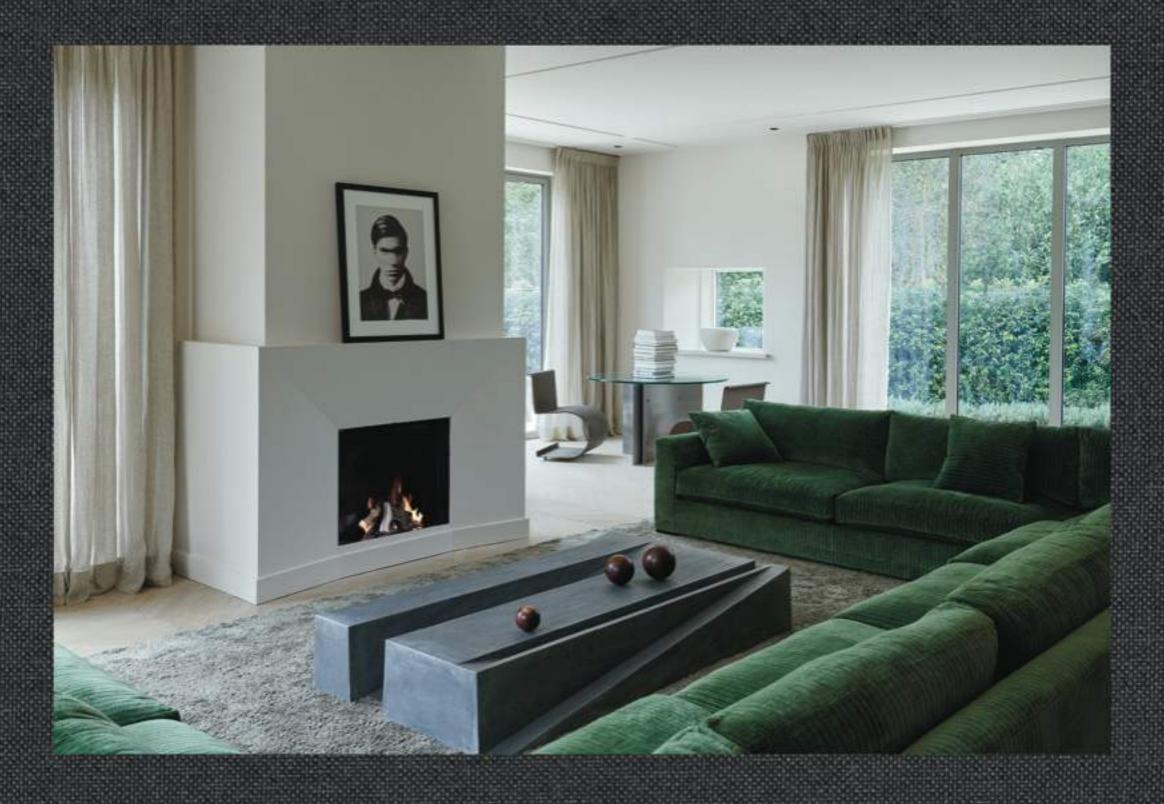

Inside, the raw concrete and additional selected materials such as oak, walnut, stone and granito blend harmoniously with the polished contemporary furniture. The architecture, timeless and simple, is a beautiful rendition of minimalism.