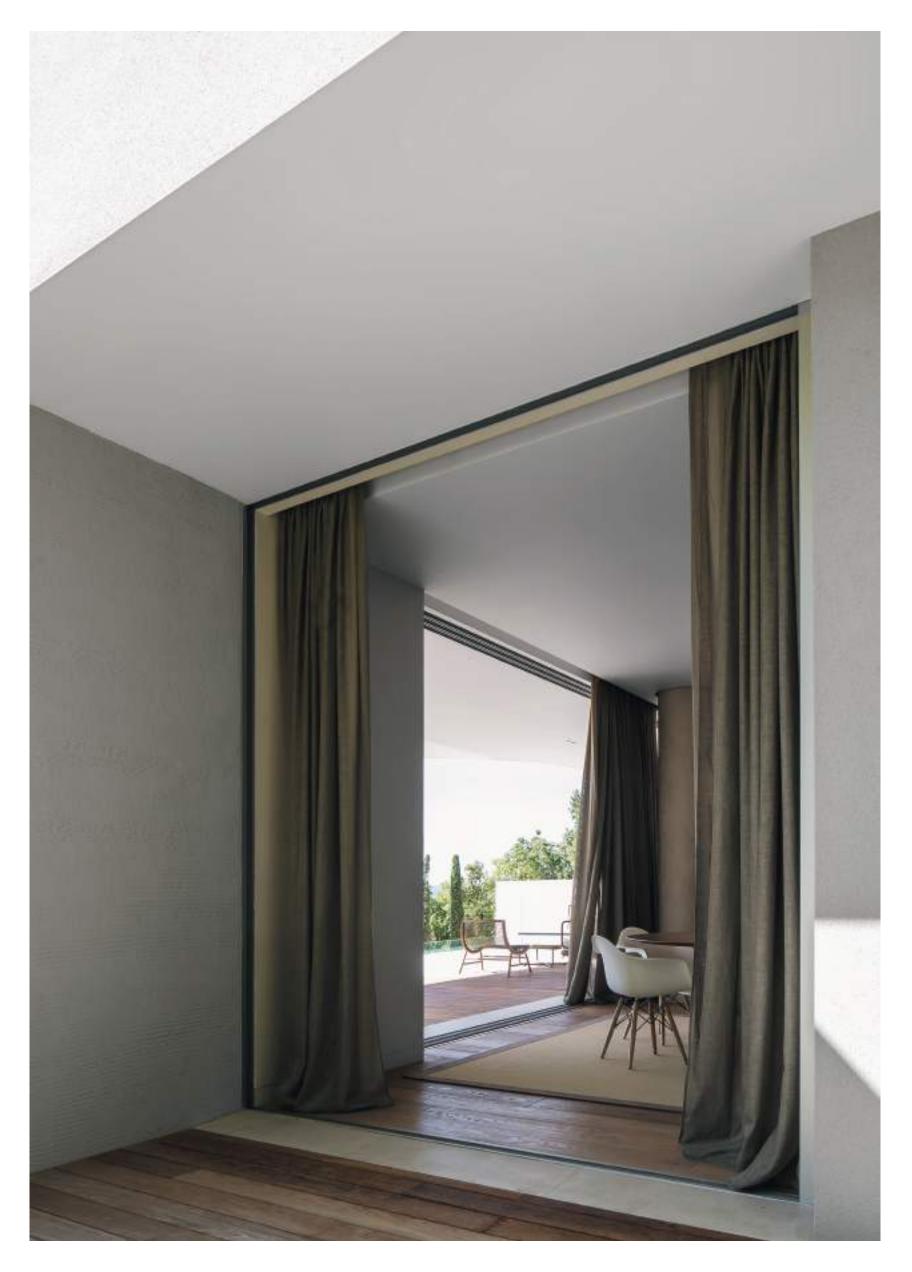

Villa Ketamine in Cannes comprises two stories of white concrete walls with a long stretch of full-length glass sliding doors that open the house to the panorama: incredible views of the Mediterranean Sea and the Lerins Islands. These full-length minimalist windows, whose panels slide entirely into the walls, were fitted on most of the South side and frame the views.

Skylines and an array of small square windows were strategically placed at the back all of which maximise the entry of natural light. The concrete walls and wooden decking create a strong identity and continuity with the interiors of this French Riviera location. A four-meterlong, curved cantilever shelters a portion of the terrace along which runs a swimming pool to mimic the blue sky and azure sea.