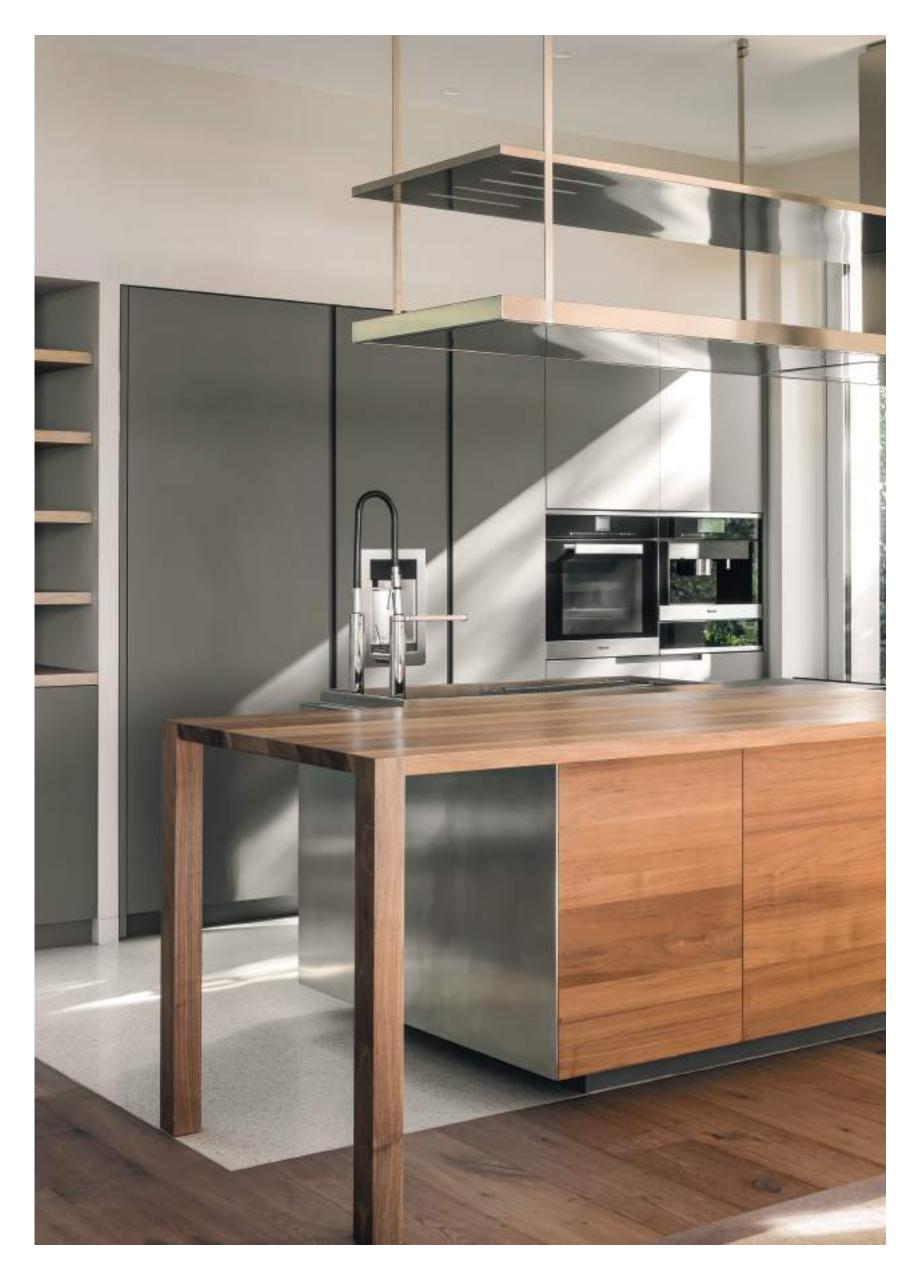

Inside, the raw concrete and additional selected materials such as oak, walnut, stone and granito blend harmoniously with the polished contemporary furniture. The architecture, timeless and simple, is a beautiful rendition of minimalism.