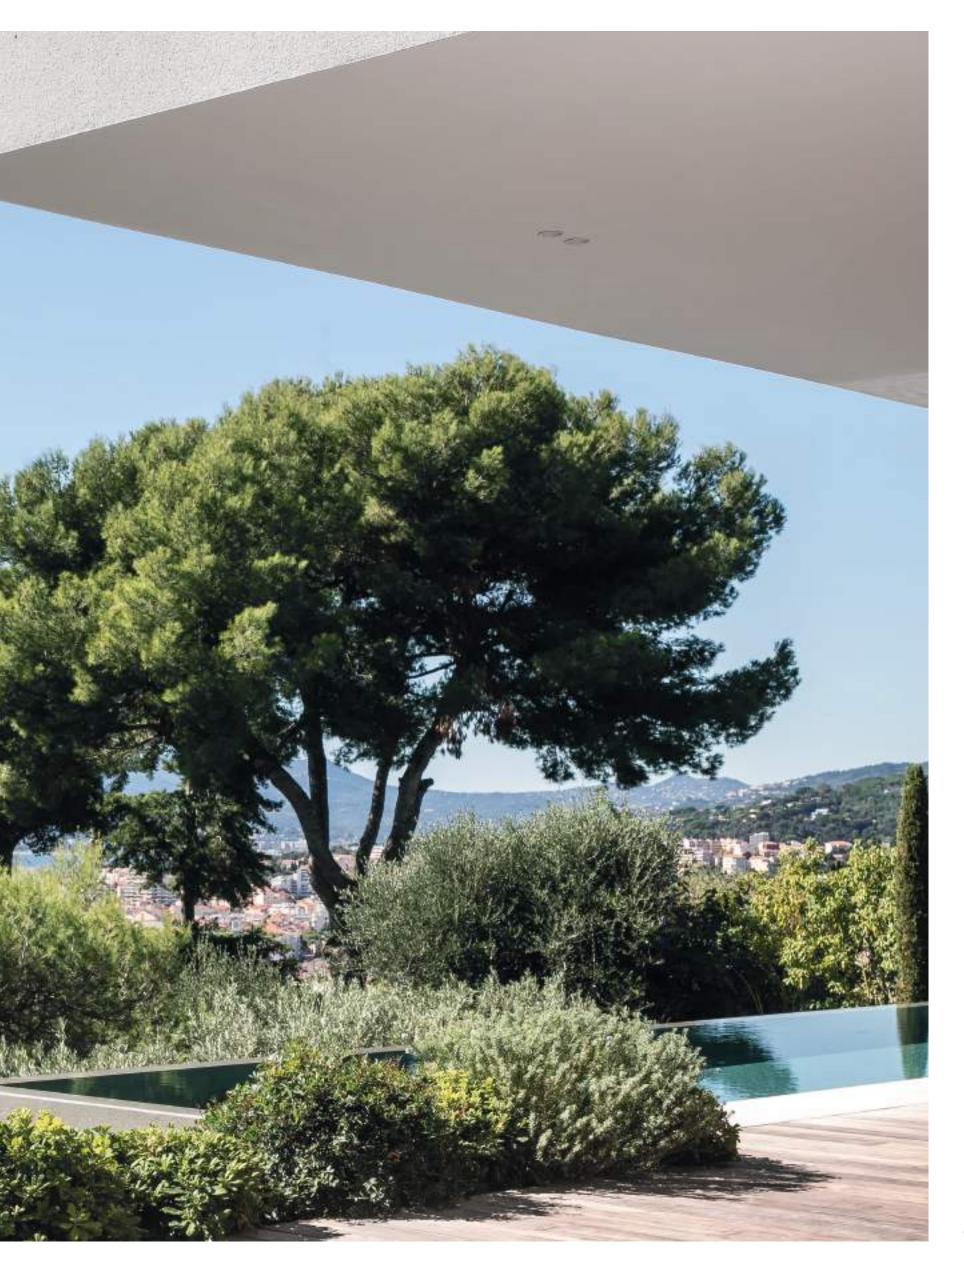

Skylines and an array of small square windows were strategically placed at the back all of which maximise the entry of natural light. The concrete walls and wooden decking create a strong identity and continuity with the interiors of this French Riviera location. A four-meterlong, curved cantilever shelters a portion of the terrace along which runs a swimming pool to mimic the blue sky and azure sea.