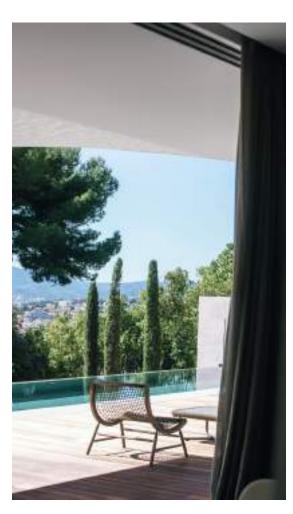

Villa Ketamine in Cannes comprises two stories of white concrete walls with a long stretch of full-length glass sliding doors that open the house to the panorama: incredible views of the Mediterranean Sea and the Lerins Islands. These full-length minimalist windows, whose panels slide entirely into the walls, were fitted on most of the South side and frame the views.

Skylines and an array of small square windows were strategically placed at the back all of which maximise the entry of natural light. The concrete walls and wooden decking create a strong identity and continuity with the interiors of this French Riviera location. A four-meterlong, curved cantilever shelters a portion of the terrace along which runs a swimming pool to mimic the blue sky and azure sea.