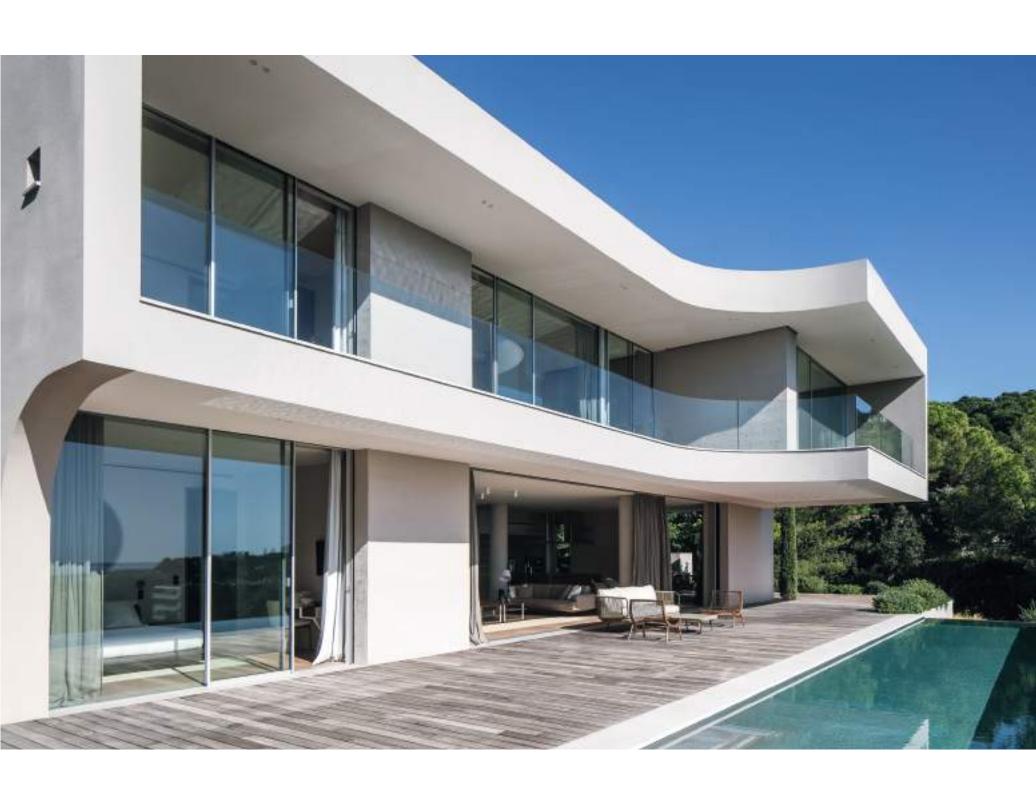

Villa Ketamine in Cannes comprises two stories of white concrete walls with a long stretch of full-length glass sliding doors that open the house to the panorama: incredible views of the Mediterranean Sea and the Lerins Islands. These full-length minimalist windows, whose panels slide entirely into the walls, were fitted on most of the South side and frame the views.

Skylines and an array of small square windows were strategically placed at the back all of which maximise the entry of natural light. The concrete walls and wooden decking create a strong identity and continuity with the interiors of this French Riviera location. A four-meterlong, curved cantilever shelters a portion of the terrace along which runs a swimming pool to mimic the blue sky and azure sea.