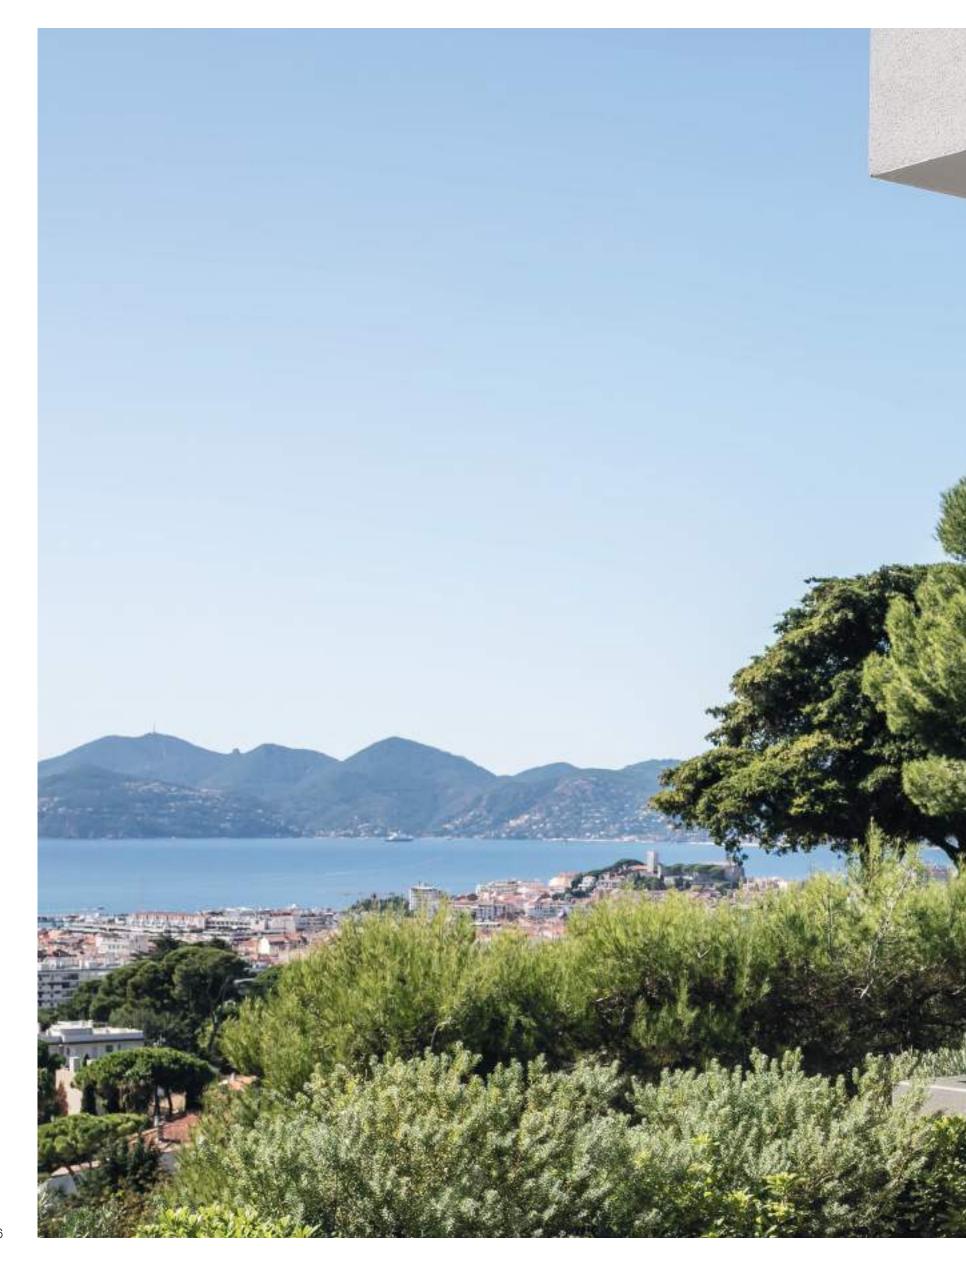

Villa Ketamine in Cannes comprises two stories of white concrete walls with a long stretch of full-length glass sliding doors that open the house to the panorama: incredible views of the Mediterranean Sea and the Lerins Islands. These full-length minimalist windows, whose panels slide entirely into the walls, were fitted on most of the South side and frame the views.