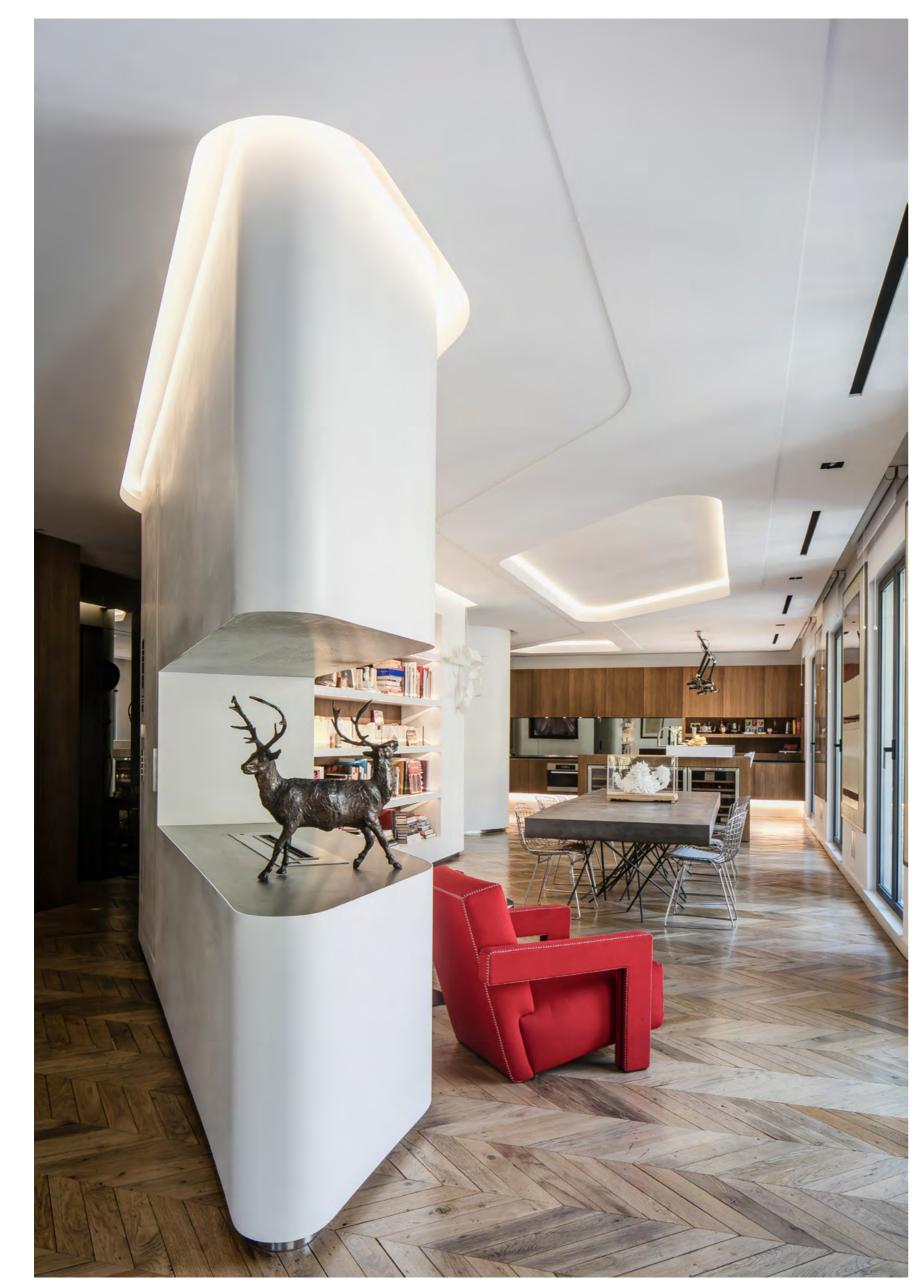

The architects designed a series of white Corian curved walls and played with depth and extensions for the ceiling, all of which stretch out and shape most of the apartment and hide the technical elements and storage.

These organic walls create an illusion of volume and add character to the space which unifies the contrast between cold and warm materials.

The result of this refurbishment is an intimate organic space in synch with the owner's lifestyle.