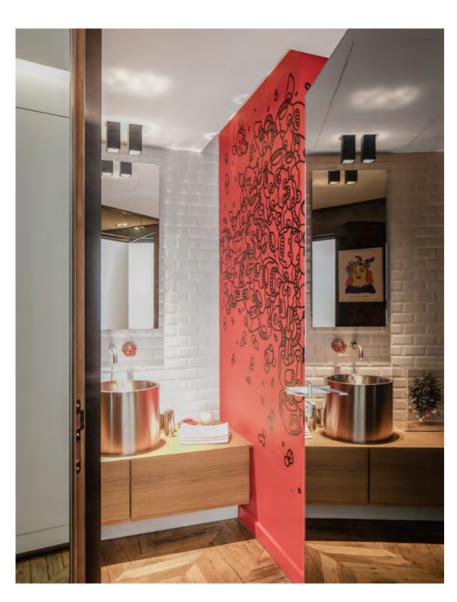

Located near the prestigious Avenue George V of Paris, the Apartment Marceau welcomed a collection of incredible artworks after its contemporary refurbishment for an art collector.

In addition to an array of selected art, the architects commissioned famous street artist Mehdi Cibille, alias Le Module de Zeer, to honor the apartment and create in situ artwork in the foyer and the guest bathroom.

In the foyer, the art piece is a backlit cut out Corian structure that reveals itself once lit. The artist also graffitied his drawings on the red wall of the guest restroom. In regard to the main rooms, the apartment comprises four en-suite bedrooms, a lounge and a kitchen.