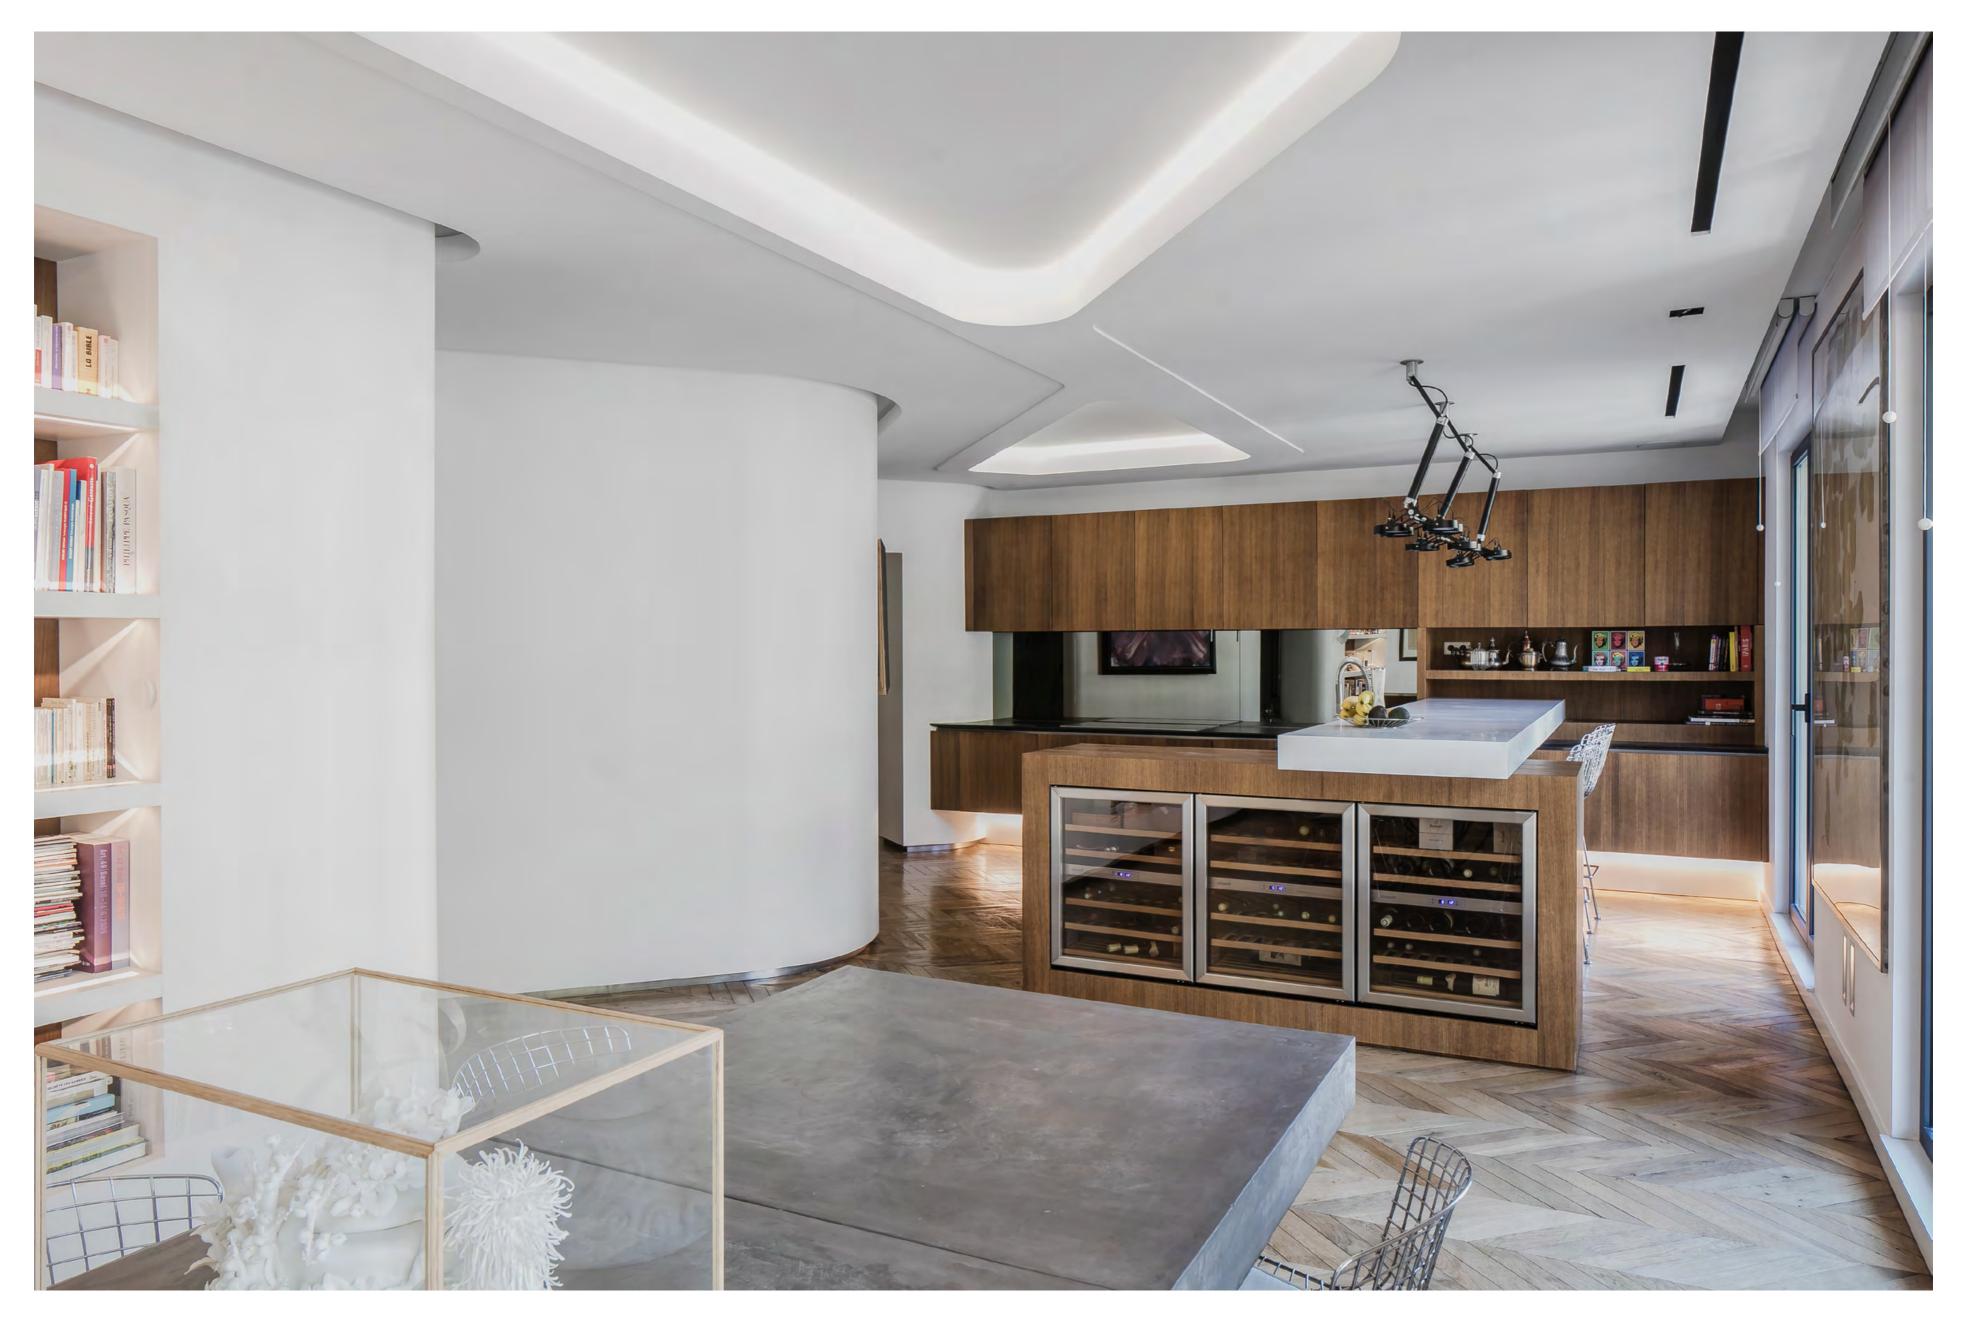

In the foyer, the art piece is a backlit cut out Corian structure that reveals itself once lit. The artist also graffitied his drawings on the red wall of the guest restroom. In regard to the main rooms, the apartment comprises four en-suite bedrooms, a lounge and a kitchen.

The architects designed a series of white Corian curved walls and played with depth and extensions for the ceiling, all of which stretch out and shape most of the apartment and hide the technical elements and storage.

These organic walls create an illusion of volume and add character to the space which unifies the contrast between cold and warm materials.

The result of this refurbishment is an intimate organic space in synch with the owner's lifestyle.