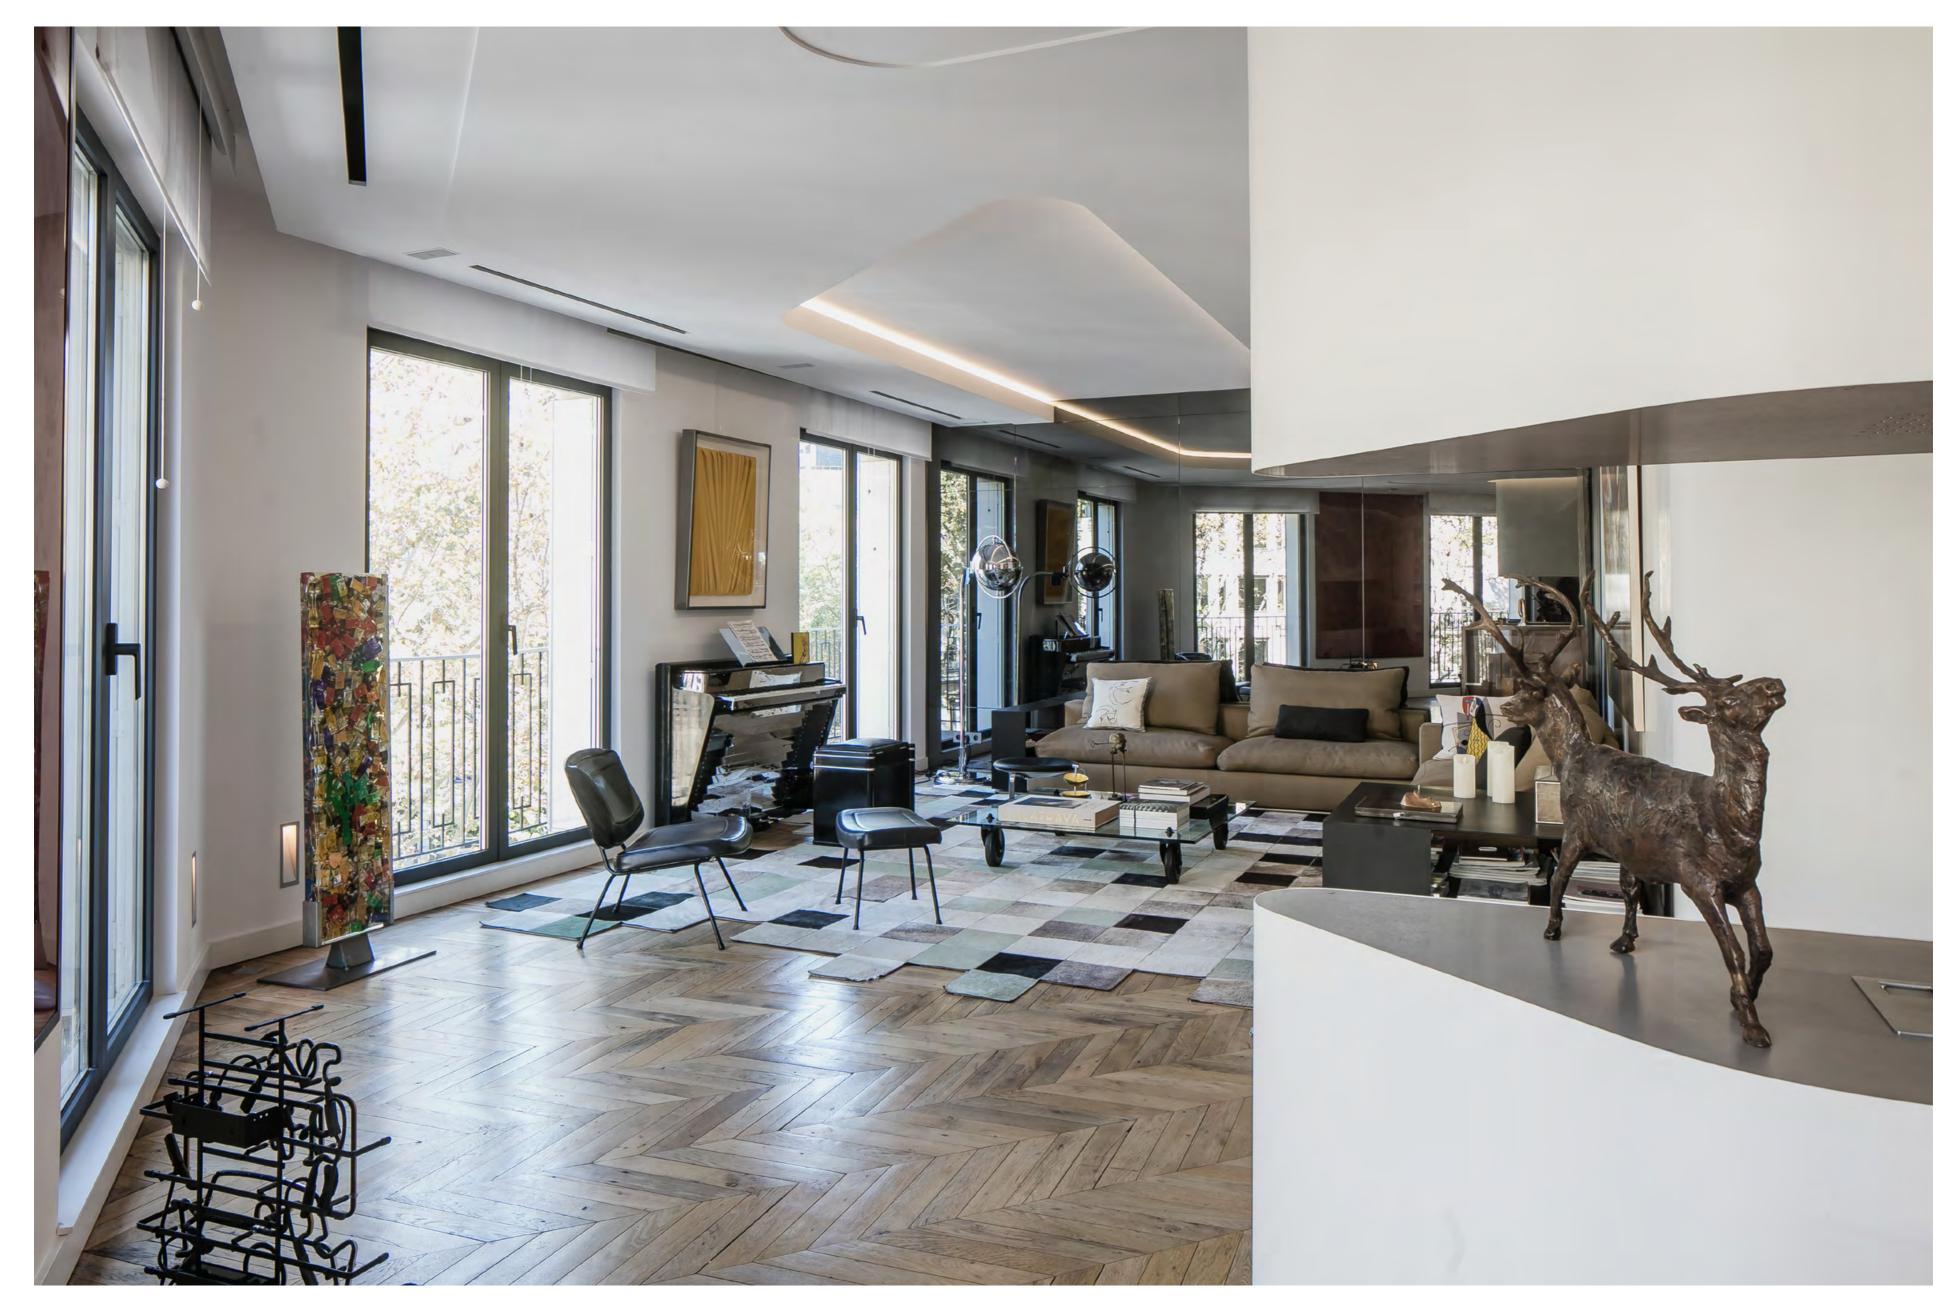

In the foyer, the art piece is a backlit cut out Corian structure that reveals itself once lit. The artist also graffitied his drawings on the red wall of the guest restroom. In regard to the main rooms, the apartment comprises four en-suite bedrooms, a lounge and a kitchen.

The architects designed a series of white Corian curved walls and played with depth and extensions for the ceiling, all of which stretch out and shape most of the apartment and hide the technical elements and storage.

These organic walls create an illusion of volume and add character to the space which unifies the contrast between cold and warm materials.

The result of this refurbishment is an intimate organic space in synch with the owner's lifestyle.