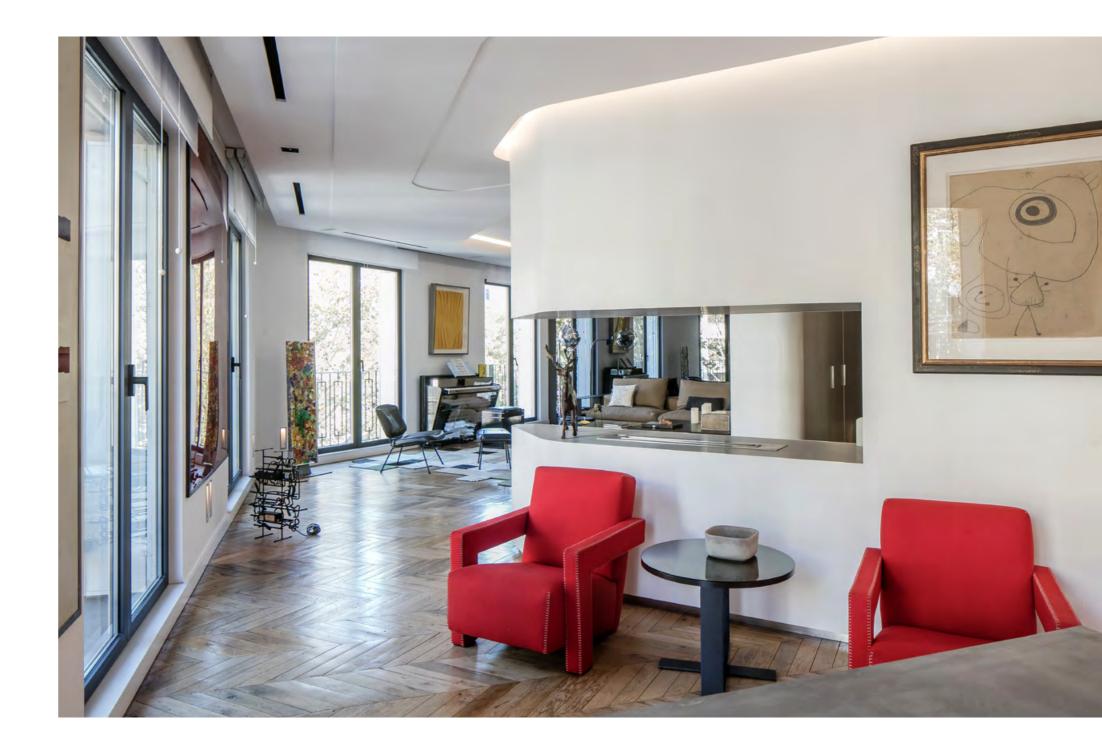

In the foyer, the art piece is a backlit cut out Corian structure that reveals itself once lit. The artist also graffitied his drawings on the red wall of the guest restroom. In regard to the main rooms, the apartment comprises four en-suite bedrooms, a lounge and a kitchen.

The architects designed a series of white Corian curved walls and played with depth and extensions for the ceiling, all of which stretch out and shape most of the apartment and hide the technical elements and storage.