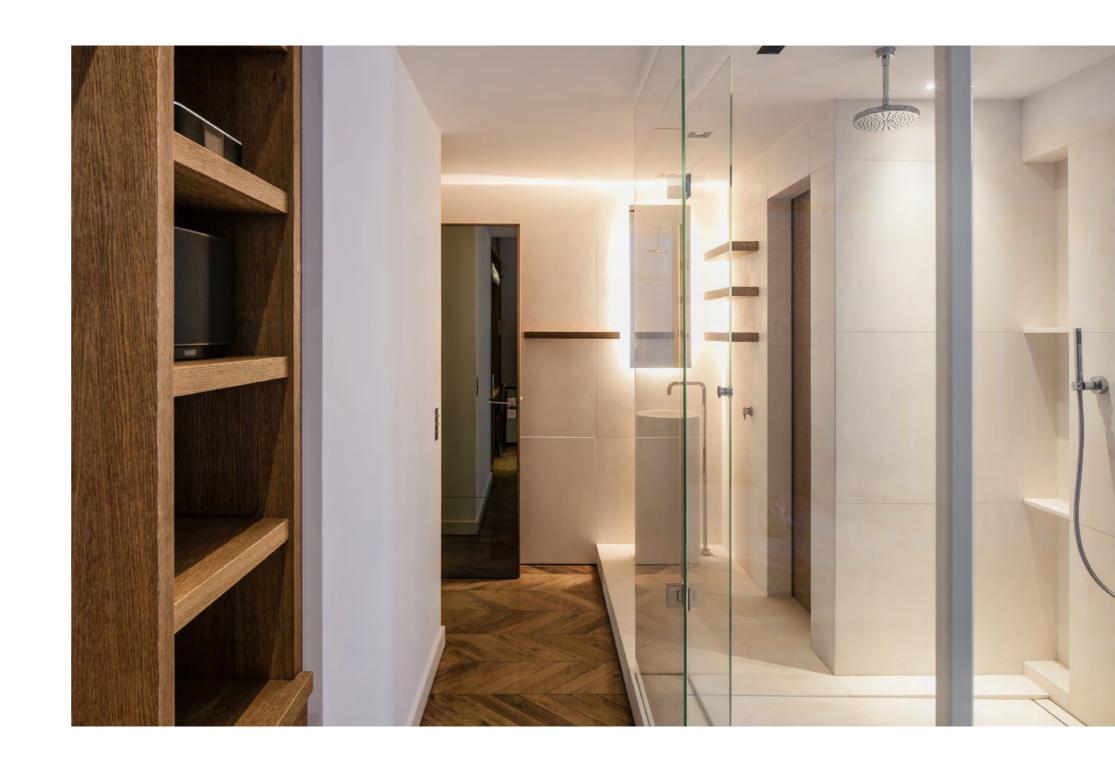

In the foyer, the art piece is a backlit cut out Corian structure that reveals itself once lit. The artist also graffitied his drawings on the red wall of the guest restroom. In regard to the main rooms, the apartment comprises four en-suite bedrooms, a lounge and a kitchen.