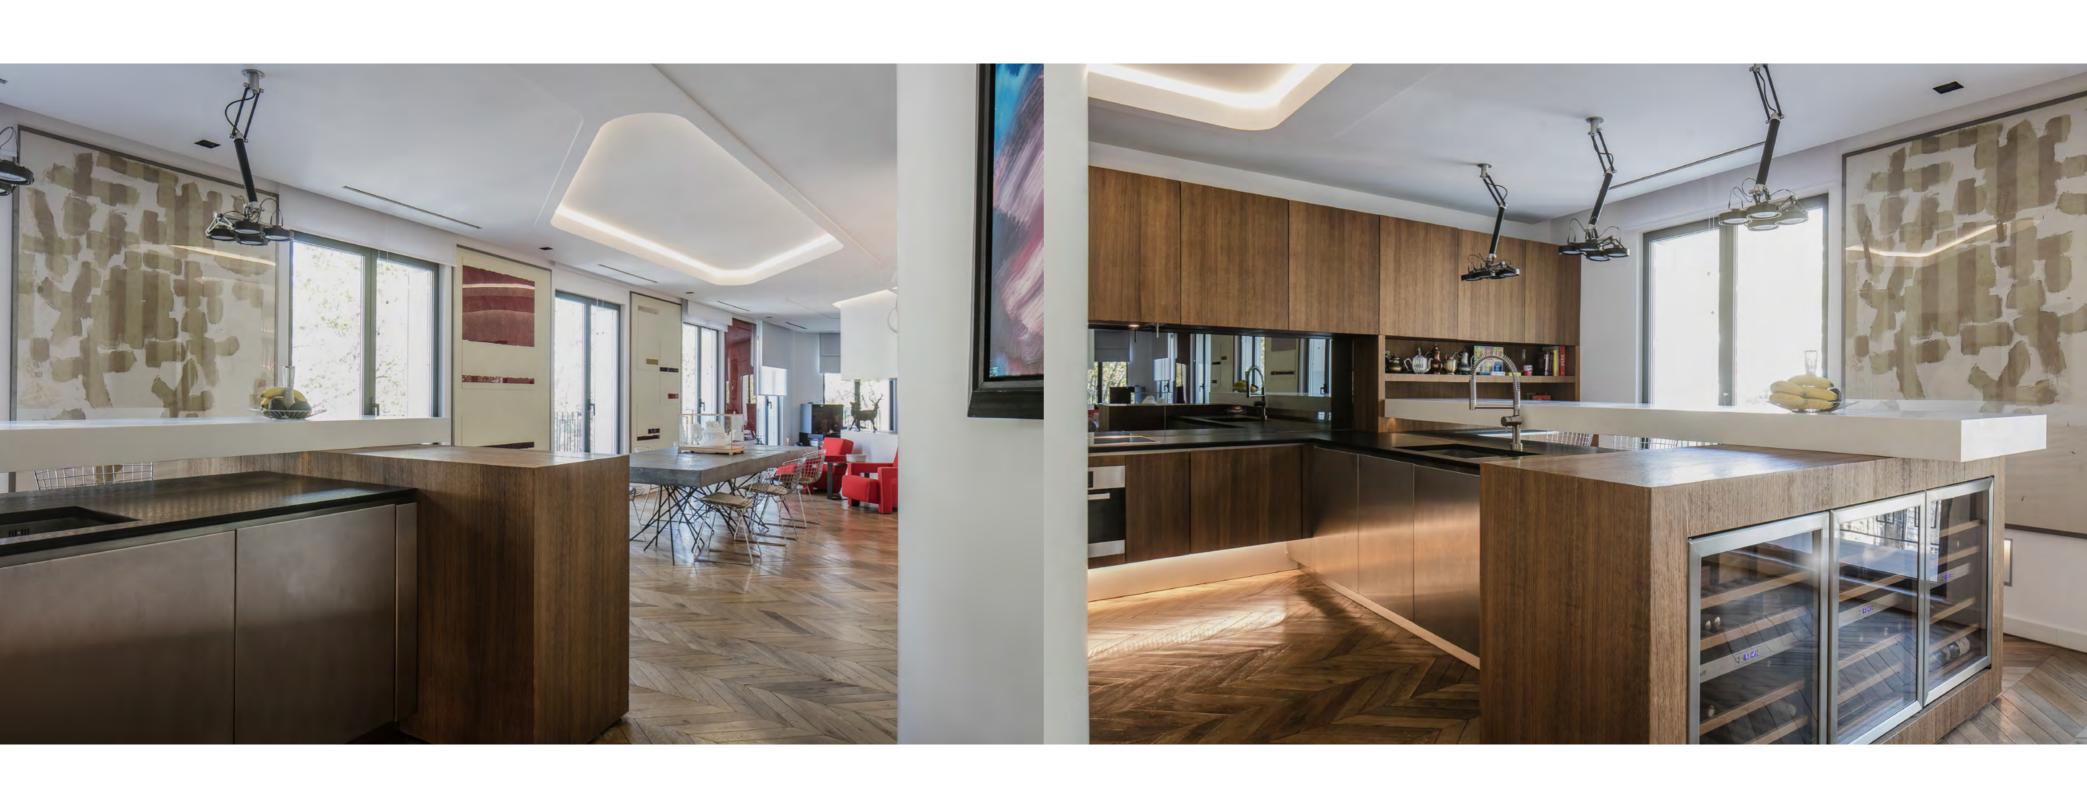

In the foyer, the art piece is a backlit cut out Corian structure that reveals itself once lit. The artist also graffitied his drawings on the red wall of the guest restroom. In regard to the main rooms, the apartment comprises four en-suite bedrooms, a lounge and a kitchen.