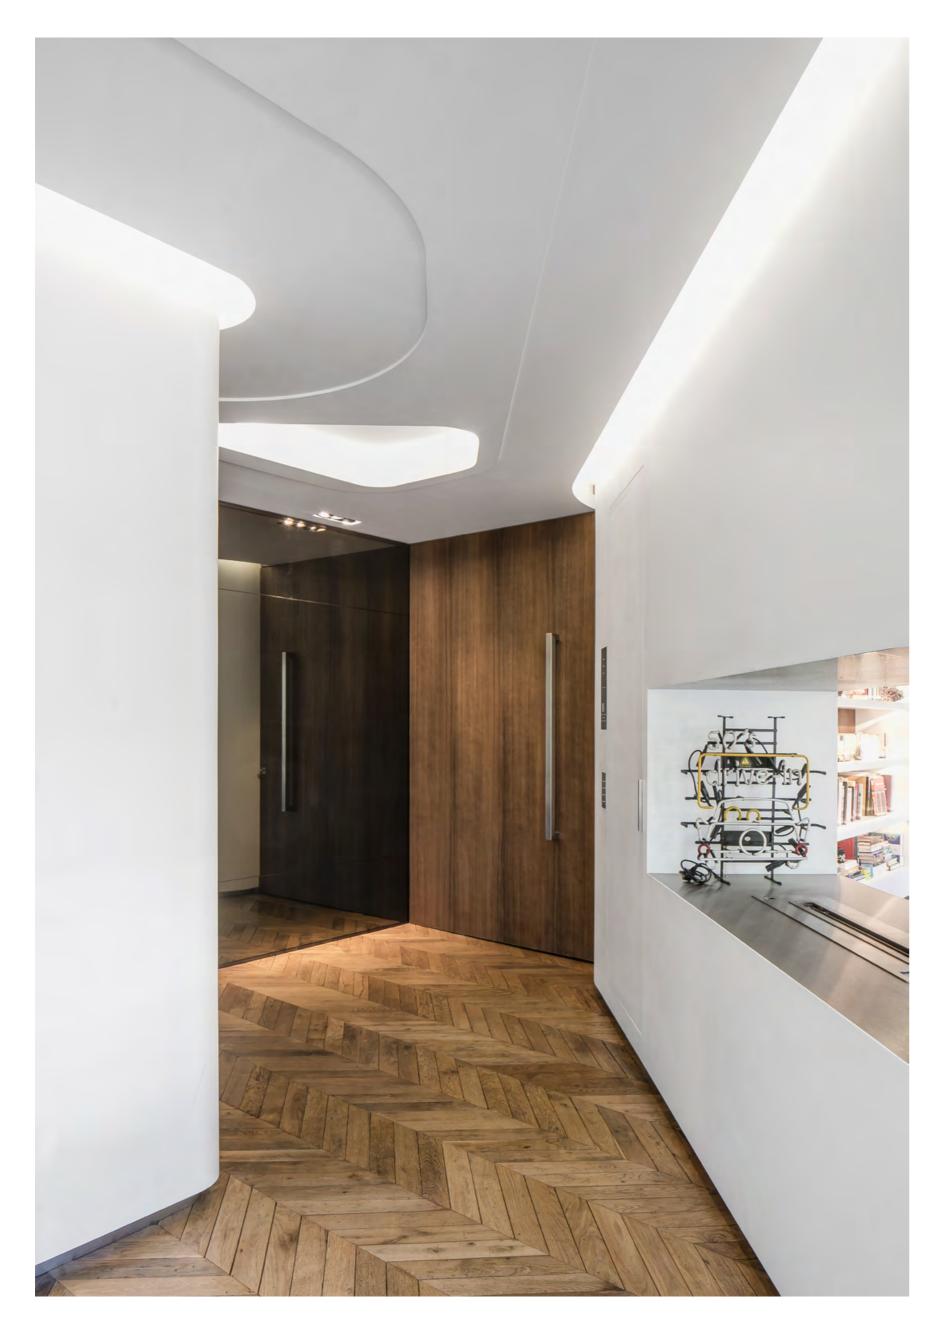

In the foyer, the art piece is a backlit cut out Corian structure that reveals itself once lit. The artist also graffitied his drawings on the red wall of the guest restroom. In regard to the main rooms, the apartment comprises four en-suite bedrooms, a lounge and a kitchen.

The architects designed a series of white Corian curved walls and played with depth and extensions for the ceiling, all of which stretch out and shape most of the apartment and hide the technical elements and storage.

These organic walls create an illusion of volume and add character to the space which unifies the contrast between cold and warm materials.

The result of this refurbishment is an intimate organic space in synch with the owner's lifestyle.