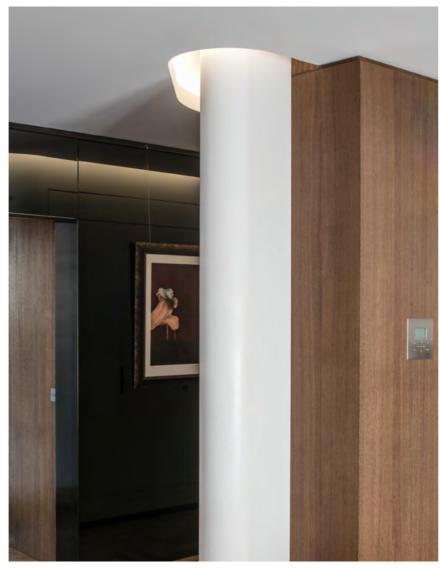

The architects designed a series of white Corian curved walls and played with depth and extensions for the ceiling, all of which stretch out and shape most of the apartment and hide the technical elements and storage.

These organic walls create an illusion of volume and add character to the space which unifies the contrast between cold and warm materials.

The result of this refurbishment is an intimate organic space in synch with the owner's lifestyle.