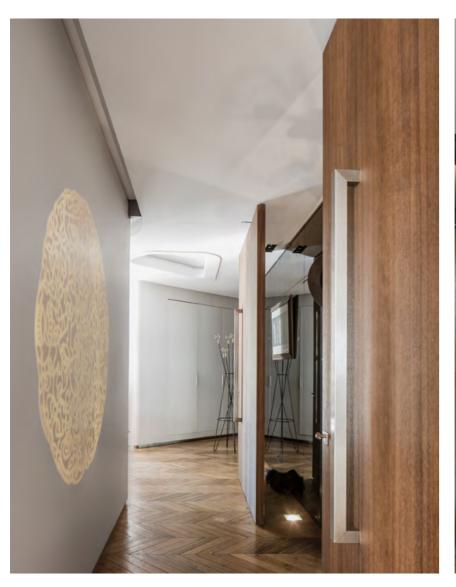

In the foyer, the art piece is a backlit cut out Corian structure that reveals itself once lit. The artist also graffitied his drawings on the red wall of the guest restroom. In regard to the main rooms, the apartment comprises four en-suite bedrooms, a lounge and a kitchen.

The architects designed a series of white Corian curved walls and played with depth and extensions for the ceiling, all of which stretch out and shape most of the apartment and hide the technical elements and storage.

These organic walls create an illusion of volume and add character to the space which unifies the contrast between cold and warm materials.

The result of this refurbishment is an intimate organic space in synch with the owner's lifestyle.