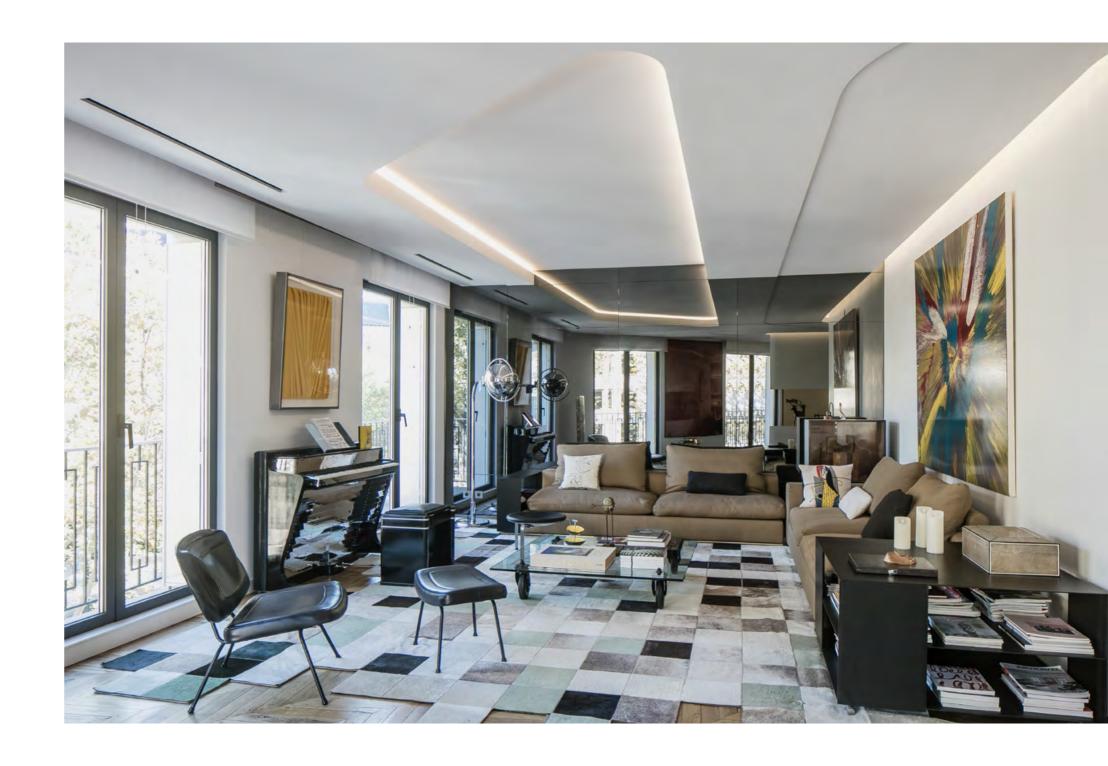

In the foyer, the art piece is a backlit cut out Corian structure that reveals itself once lit. The artist also graffitied his drawings on the red wall of the guest restroom. In regard to the main rooms, the apartment comprises four en-suite bedrooms, a lounge and a kitchen.