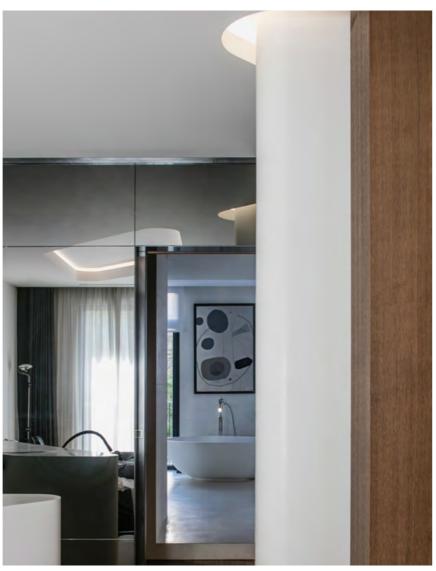

The architects designed a series of white Corian curved walls and played with depth and extensions for the ceiling, all of which stretch out and shape most of the apartment and hide the technical elements and storage.

These organic walls create an illusion of volume and add character to the space which unifies the contrast between cold and warm materials.

The result of this refurbishment is an intimate organic space in synch with the owner's lifestyle.